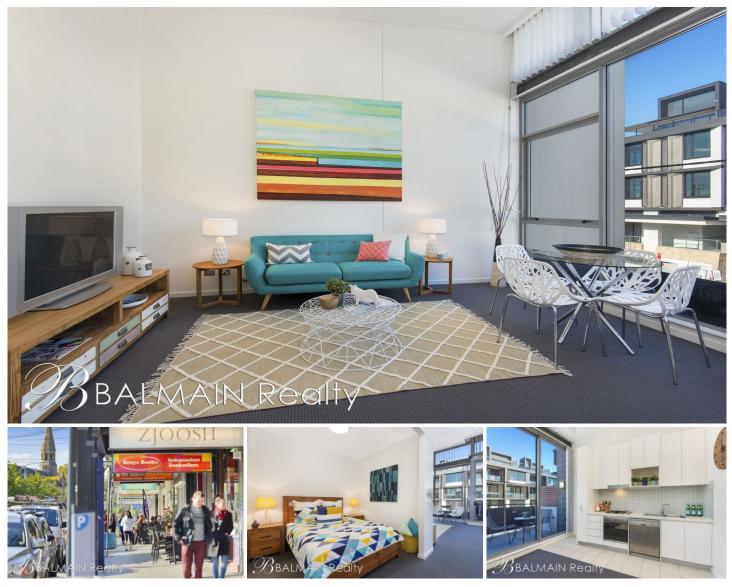

## Level 3/41 Terry Street Rozelle NSW

Large Top Floor Studio Apartment with Car Space and Lock up Storage Cage

Featuring cathedral ceilings that accentuate light & space this New York Style studio apartment situated on the top floor of the tightly held 'Atelier' complex makes the ideal first home or investment opportunity for the savvy investor.

Only a moments stroll to Rozelle village and Darling Street's array of eateries, pubs, boutique shops and transport. Metres from Bridgewater Park that leads directly onto the 'Bay Run' offering 8kms of walking an cycling trails along the harbour foreshore.

Property Features Include:

- Penthouse position with high cathedral ceilings

| Price                | : Leased! \$530 per week               |
|----------------------|----------------------------------------|
| <b>Building Size</b> | : 69 sqm                               |
| View                 | : https://www.balmainrealty.com/1P2293 |