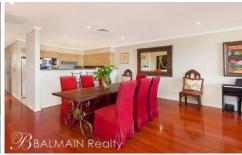

#### PROPERTY FEATURES:

- Spacious north-facing front terrace & 2nd rear garden courtyard
- Huge open plan living/dining with timber flooring throughout
- Large family size kitchen with gas cooktop, rangehood & dishwasher
- King size master bedroom with walk-in wardrobes & en-suite bathroom
- 2nd & 3rd bedrooms with built-in robes & direct access onto rear courtyard
- Main bathroom with separate shower & corner bath
- Large walk-in linen press, cloak room & internal laundry
- Ducted air-conditioning throughout
- Double tandem lock up garage with lift access to apartment