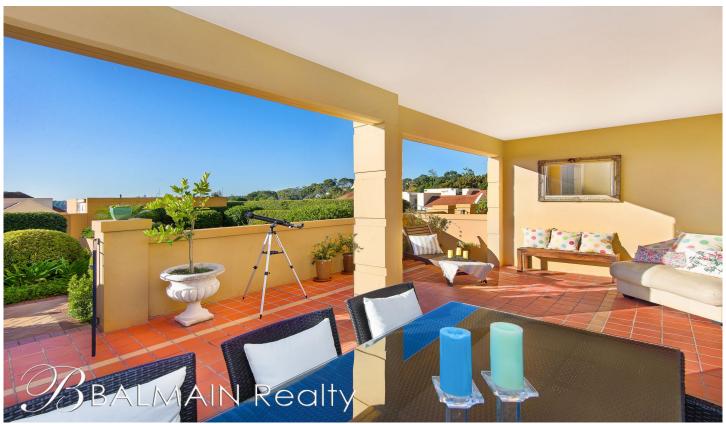

#### PROPERTY FEATURES:

- Spacious north-facing front terrace & 2nd rear garden courtyard
- Huge open plan living/dining with timber flooring throughout
- Large family size kitchen with gas cooktop, rangehood & dishwasher
- King size master bedroom with walk-in wardrobes & en-suite bathroom
- 2nd & 3rd bedrooms with built-in robes & direct access onto rear courtyard
- Main bathroom with separate shower & corner bath
- Large walk-in linen press, cloak room & internal laundry
- Ducted air-conditioning throughout
- Double tandem lock up garage with lift access to apartment