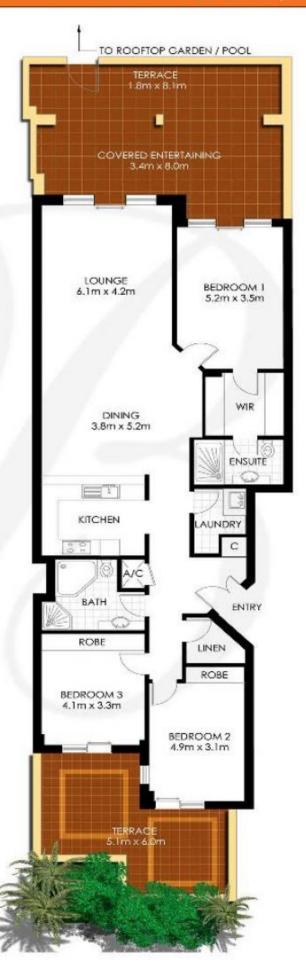

#### PROPERTY FEATURES:

- Spacious north-facing front terrace & 2nd rear garden courtyard
- Huge open plan living/dining with timber flooring throughout
- Large family size kitchen with gas cooktop, rangehood & dishwasher
- King size master bedroom with walk-in wardrobes & en-suite bathroom
- 2nd & 3rd bedrooms with built-in robes & direct access onto rear courtyard
- Main bathroom with separate shower & corner bath
- Large walk-in linen press, cloak room & internal laundry
- Ducted air-conditioning throughout
- Double tandem lock up garage with lift access to apartment

### 3 🕮 2 🟪 2 🚘

Price : Leased! \$1250 per week

Building Size: 249 sqm

View: https://www.balmainrealty.com/1P2296

Aimee Ryan 9818 8888

## **BALMAIN** Realty

ROZELLE 94/3 WULUMAY CLOSE "The Tors" - Balmain Cove

"PLANS SHOWN ONLY INDICITIVE OF LAYOUT, DIMENSIONS ARE APPROXIMATE.