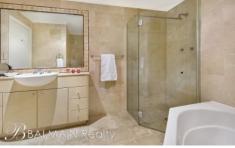

#### PROPERTY FEATURES:

- Spacious north-facing front terrace & 2nd rear garden courtyard
- Huge open plan living/dining with timber flooring throughout
- Large family size kitchen with gas cooktop, rangehood & dishwasher
- King size master bedroom with walk-in wardrobes & en-suite bathroom
- 2nd & 3rd bedrooms with built-in robes & direct access onto rear courtyard
- Main bathroom with separate shower & corner bath
- Large walk-in linen press, cloak room & internal laundry
- Ducted air-conditioning throughout
- Double tandem lock up garage with lift access to apartment