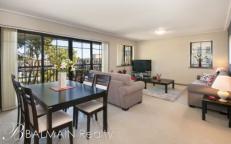

## **Property Features:**

- Spacious open plan lounge and dining leading on to a large private balcony
- Modern kitchen includes stainless gas cooktop, oven, rangehood & dishwasher
- Large master bedroom features a private north facing balcony, extensive mirrored walk-in wardrobes & en-suite bathroom with separate shower & bath tub
- Second bedroom features mirrored built-in wardrobes
- Two stylishly appointed bathrooms with floor to ceiling