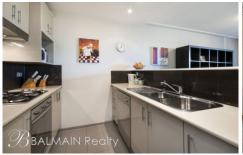

## **Property Features:**

- Spacious open plan lounge and dining leading on to a large private balcony
- Modern kitchen includes stainless gas cooktop, oven, rangehood & dishwasher
- Large master bedroom features a private north facing balcony, extensive mirrored walk-in wardrobes & en-suite bathroom with separate shower & bath tub
- Second bedroom features mirrored built-in wardrobes
- Two stylishly appointed bathrooms with floor to ceiling