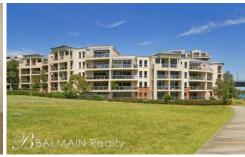

### Level 3/13 Warayama Place Rozelle NSW

Bright and Spacious Two bedroom apartment situated right on the parkland with stunning water views.

## Property Features:

- -North-east facing balcony with spectacular views across Bridgewater Park and Iron Cove Bay
- -Open plan living/dining area which soaks in natural light
- -Contemporary kitchen with gas cooking & dishwasher
- -Spacious Master bedroom with Mirrored built-ins and ensuite bathroom
- -Modern quality main bathroom
- -2nd bedroom features mirrored built-ins
- -Internal laundry plus dryer
- -Undercover car space with direct lift access to apartment