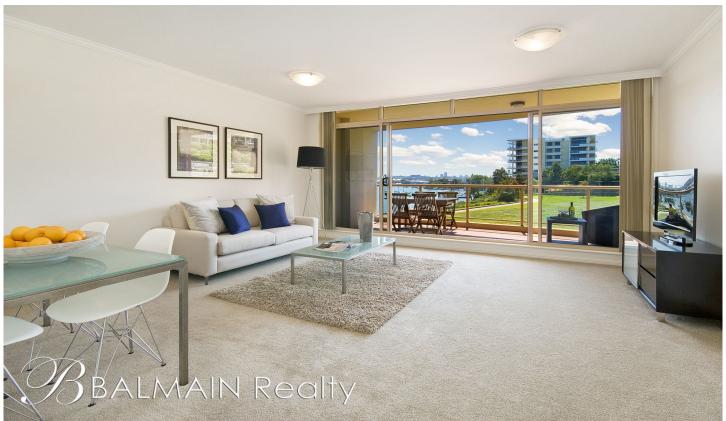

### Level 3/13 Warayama Place Rozelle NSW

Bright and Spacious Two bedroom apartment situated right on the parkland with stunning water views.

## Property Features:

- -North-east facing balcony with spectacular views across Bridgewater Park and Iron Cove Bay
- -Open plan living/dining area which soaks in natural light
- -Contemporary kitchen with gas cooking & dishwasher
- -Spacious Master bedroom with Mirrored built-ins and ensuite bathroom
- -Modern quality main bathroom
- -2nd bedroom features mirrored built-ins
- -Internal laundry plus dryer
- -Undercover car space with direct lift access to apartment