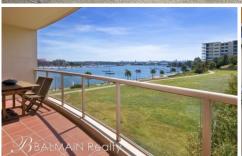

## Property Features:

- -North-east facing balcony with spectacular views across Bridgewater Park and Iron Cove Bay
- -Open plan living/dining area which soaks in natural light
- -Contemporary kitchen with gas cooking & dishwasher
- -Spacious Master bedroom with Mirrored built-ins and ensuite bathroom
- -Modern quality main bathroom
- -2nd bedroom features mirrored built-ins
- -Internal laundry plus dryer
- -Undercover car space with direct lift access to apartment