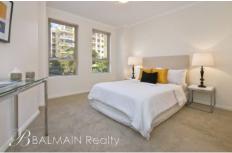

## Property Features:

- -North-east facing balcony with spectacular views across Bridgewater Park and Iron Cove Bay
- -Open plan living/dining area which soaks in natural light
- -Contemporary kitchen with gas cooking & dishwasher
- -Spacious Master bedroom with Mirrored built-ins and ensuite bathroom
- -Modern quality main bathroom
- -2nd bedroom features mirrored built-ins
- -Internal laundry plus dryer
- -Undercover car space with direct lift access to apartment