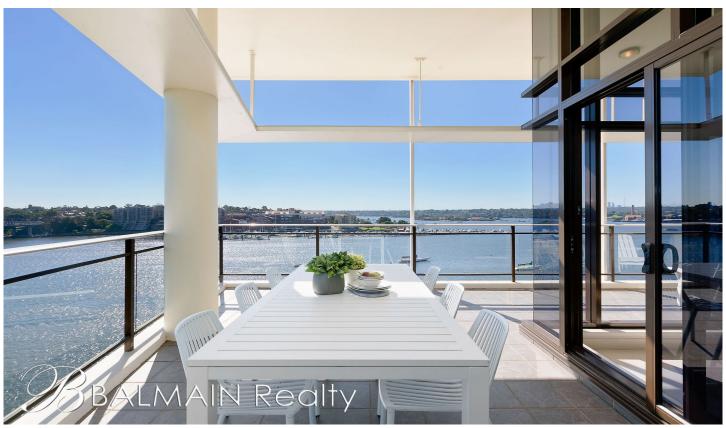

## Level 9/29 Margaret Street Rozelle NSW

Absolute Waterfront Penthouse Apartment with Captivating Harbour Views

Architecturally designed with cathedral ceilings to maximise natural light and indoor/outdoor entertaining this three bedroom waterfront residence offers the ultimate in prestige living.

Situated within the tightly held and highly sought after 'Watersedge' building in the 'Balmain Shores' resort like waterfront complex, it offers residents access to first class amenities and is situated just a short stroll from Darling Street's array of cafes, restaurants, bars, boutique retailers & express city transport.

Property features include;

- Desirable top floor corner position taking in a northerly aspect with 180 degree harbour views

3 2 2 2

Price: Leased! \$1,500 per week

Land Size: 204 sqm

View: https://www.balmainrealty.com/1P2304