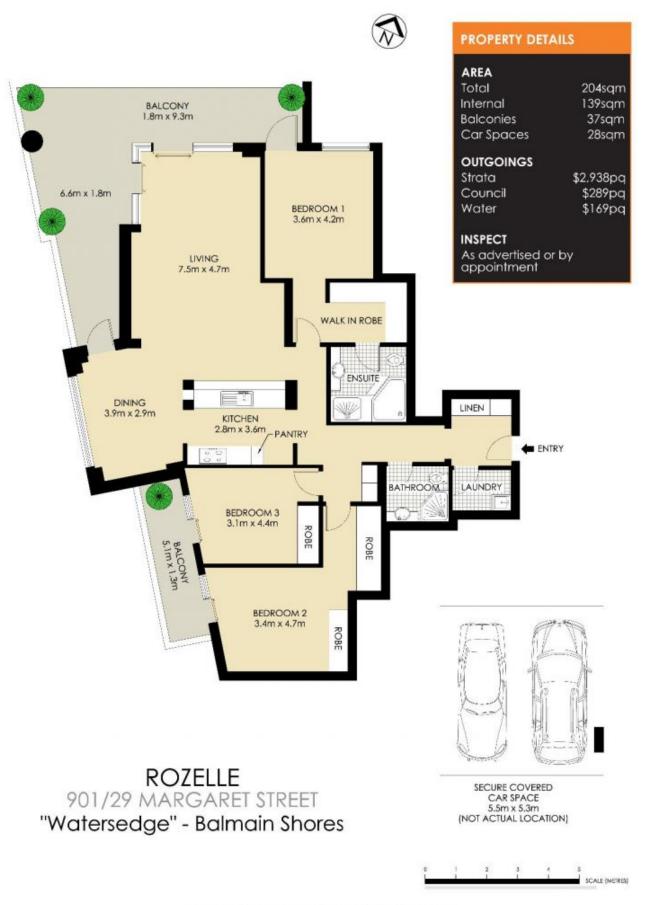

## Level 9/29 Margaret Street Rozelle NSW

Absolute Waterfront Penthouse Apartment with Captivating Harbour Views

Architecturally designed with cathedral ceilings to maximise natural light and indoor/outdoor entertaining this three bedroom waterfront residence offers the ultimate in prestige living.

Situated within the tightly held and highly sought after 'Watersedge' building in the 'Balmain Shores' resort like waterfront complex, it offers residents access to first class amenities and is situated just a short stroll from Darling Street's array of cafes, restaurants, bars, boutique retailers & express city transport.

Property features include;

- Desirable top floor corner position taking in a northerly aspect with 180 degree harbour views

3 2 2 2

Price: Leased! \$1,500 per week

Land Size: 204 sqm

View: https://www.balmainrealty.com/1P2304