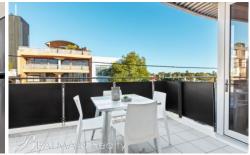

Property features include;

- Additional home office/ study area, even suitable for short term guest accommodation
- Spacious open plan interiors that flow onto a large balcony
- Reverse cycle air-conditioning
- Level access into building with lift access to parking & apartment
- Stylishly appointed kitchen with stone benchtops, pull out pantry & stainless appliances including gas cooktop, oven,