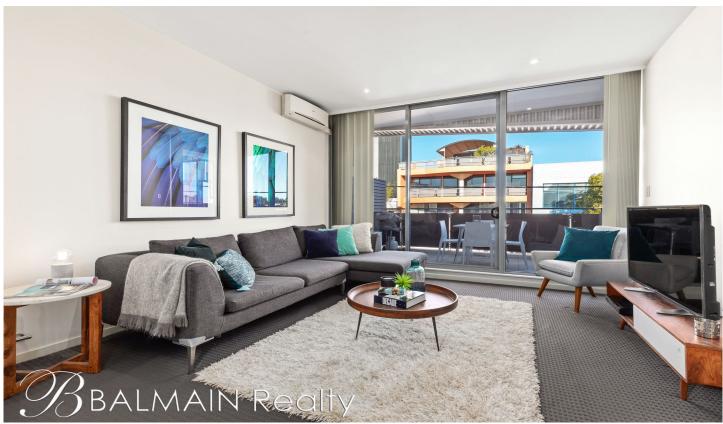

#### 312/43 Terry Street Rozelle NSW

Positioned on the top floor of the popular 'Atelier' building found just a moments stroll from express city transport, the infamous Bay Run with an array of local eateries & shops on your doorstep, this modern apartment offers a lifestyle opportunity second to none.

Property features include;

- Additional home office/ study area, even suitable for short term guest accommodation
- Spacious open plan interiors that flow onto a large balcony
- Reverse cycle air-conditioning
- Level access into building with lift access to parking & apartment
- Stylishly appointed kitchen with stone benchtops, pull out pantry & stainless appliances including gas cooktop, oven,