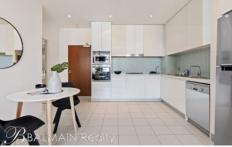

Property features include;

- Additional home office/ study area, even suitable for short term guest accommodation
- Spacious open plan interiors that flow onto a large balcony
- Reverse cycle air-conditioning
- Level access into building with lift access to parking & apartment
- Stylishly appointed kitchen with stone benchtops, pull out pantry & stainless appliances including gas cooktop, oven,