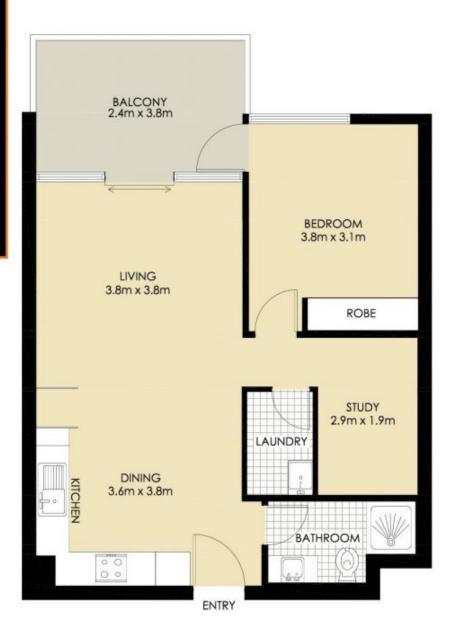

Property features include;

- Additional home office/ study area, even suitable for short term guest accommodation
- Spacious open plan interiors that flow onto a large balcony
- Reverse cycle air-conditioning
- Level access into building with lift access to parking & apartment
- Stylishly appointed kitchen with stone benchtops, pull out pantry & stainless appliances including gas cooktop, oven,

#### AREA

Total 87sqm Internal & Balcony 64sqm Parking & Storage 23sqm

## ROZELLE 312/43 TERRY STREET ROZELLE "Atelier"

\*PLANS SHOWN ONLY INDICITIVE OF LAYOUT, DIMENSIONS ARE APPROXIMATE.