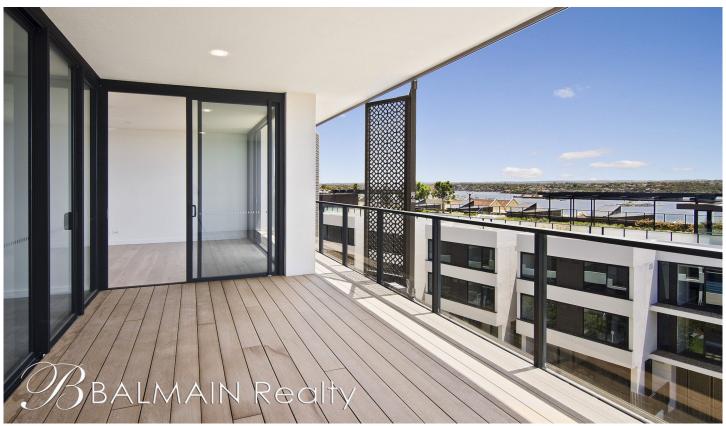

## Level 5/3 Nagurra Place Rozelle NSW

Amazing Two Bedroom Apartment with Tranquil Water & Garden Views and Harbour Bridge View

Property Features Include:

- North facing apartment with large 21sqm terrace with water and garden views and full Habour Bridge view.
- Large entertainer's balcony accessible off both the living & bedrooms
- Opulent finishes including wide American Oak floors, stone benches and chunky timber detailing
- Sleek designer kitchen with island bench top, gas cooking, Fisher & Paykel refrigerator & integration kit