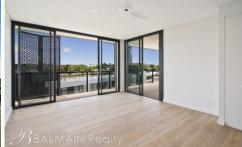

## Level 5/3 Nagurra Place Rozelle NSW

Amazing Two Bedroom Apartment with Tranquil Water & Garden Views and Harbour Bridge View

Property Features Include:

- North facing apartment with large 21sqm terrace with water and garden views and full Habour Bridge view.
- Large entertainer's balcony accessible off both the living & bedrooms
- Opulent finishes including wide American Oak floors, stone benches and chunky timber detailing
- Sleek designer kitchen with island bench top, gas cooking, Fisher & Paykel refrigerator & integration kit