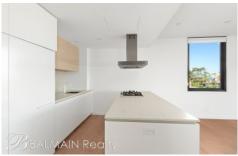

## Level 5/3 Nagurra Place Rozelle NSW

Amazing Two Bedroom Apartment with Tranquil Water & Garden Views and Harbour Bridge View

Property Features Include:

- North facing apartment with large 21sqm terrace with water and garden views and full Habour Bridge view.
- Large entertainer's balcony accessible off both the living & bedrooms
- Opulent finishes including wide American Oak floors, stone benches and chunky timber detailing
- Sleek designer kitchen with island bench top, gas cooking, Fisher & Paykel refrigerator & integration kit