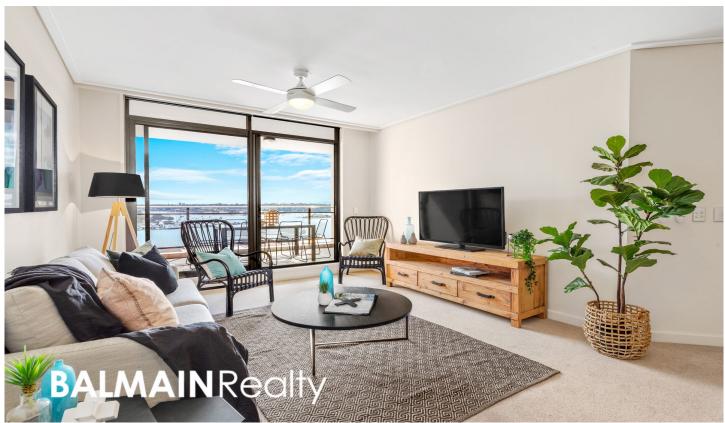

## 812/27 Margaret Street Rozelle NSW

Featuring an elevated position to capture the expansive harbour views this outstanding apartment takes in a northerly aspect, full of light and boasting a sunny balcony to soak up the sensational water setting.

Property features include;

- Freshly painted interiors, new plush carpet, with modern window treatments, retractable fly screens & ceiling fans throughout

2 🚐 2 📇 1 🚘

**Price** : SOLD \$1,200,000

Land Size: 119 sqm