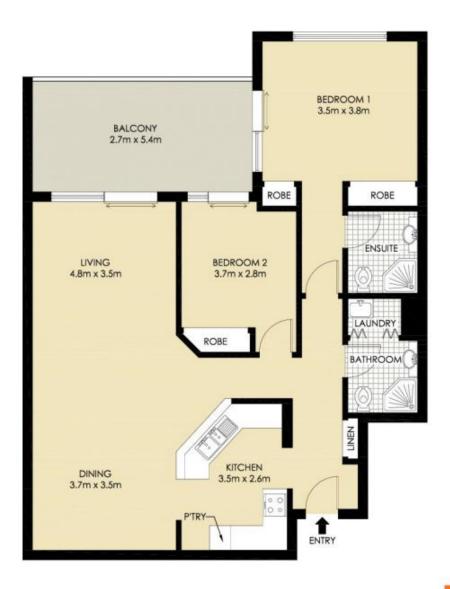

## **ROZELLE** 812/27 MARGARET STREET "Quarterdeck" - Balmain Shores

Strata \$1,853pq Council Water INSPECT As advertised or by appointment

**PROPERTY DETAILS** 

AREA Total

Internal

Balcony

Storage

Car Space

**OUTGOINGS** 

\*PLANS SHOWN ONLY INDICITIVE OF LAYOUT, DIMENSIONS ARE APPROXIMATE.

119sqm

88sgm

13sqm

13sqm

5sqm

\$297pq