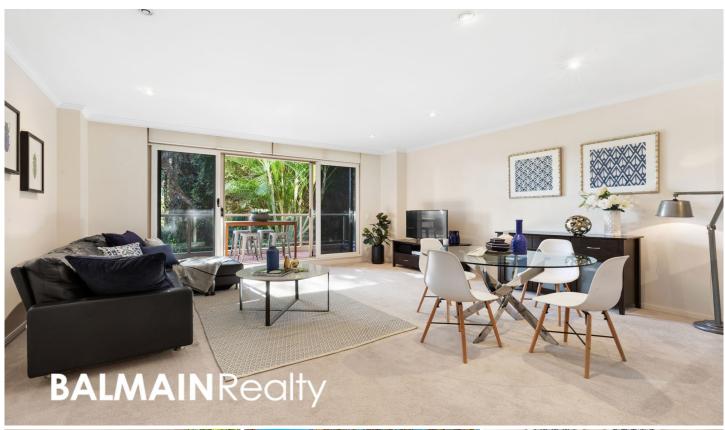

Tastefully appointed throughout this property features a spacious open plan design with a generous living/dining area that extends to a large covered balcony with a tropical leafy outlook. The property features two well appointed bedrooms & two bathrooms with secure basement parking & storage.

Property features include;

- Gourmet kitchen featuring granite benchtops, pantry, gas

2 🕒 2 🔓 1 🗬

Price : SOLD OFF-MARKET

Building Size: 107 sqm

View: https://www.balmainrealty.com/1P2315

Scott Robertson (02) 9818 8888