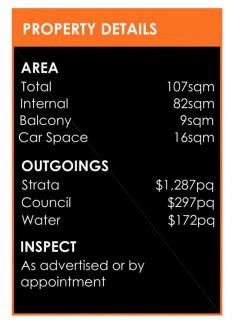

Property features include;

- Gourmet kitchen featuring granite benchtops, pantry, gas

2 🕒 2 🔓 1 🗬

Price : SOLD OFF-MARKET

Building Size: 107 sqm

View: https://www.balmainrealty.com/1P2315

Scott Robertson (02) 9818 8888