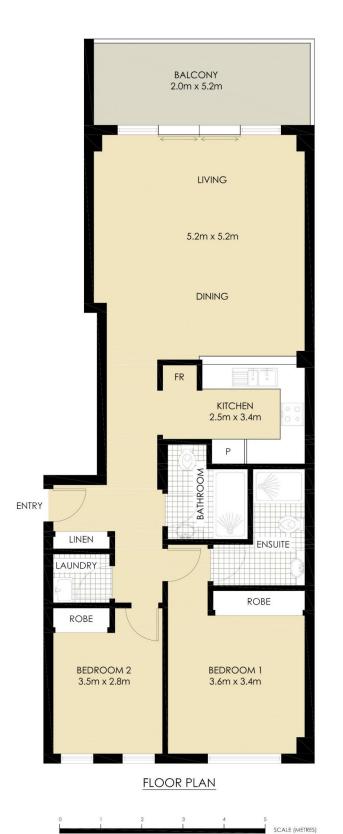

Tastefully appointed throughout this property features a spacious open plan design with a generous living/dining area that extends to a large covered balcony with a tropical leafy outlook. The property features two well appointed bedrooms & two bathrooms with secure basement parking & storage.

Property features include;

- Gourmet kitchen featuring granite benchtops, pantry, gas

2 🕒 2 🔓 1 🗬

Price : SOLD OFF-MARKET

Building Size: 107 sqm

View: https://www.balmainrealty.com/1P2315

Scott Robertson (02) 9818 8888

SECURE UNDERCOVER CARSPACE (NOT ACTUAL LOCATION)

\*PLANS SHOWN ONLY INDICITIVE OF LAYOUT. DIMENSIONS ARE APPROXIMATE.