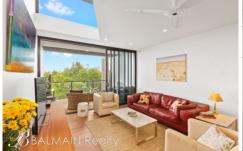

## Level 3/120 Terry Street Rozelle NSW

Modern Split Level Terrace Style Apartment

Situated within the 'Union Balmain' development, this split level two bedroom apartment with additional home office/study offers terrace style living and features spacious light-filled interiors that flow to a sun-filled balcony.

Property features include;

- Sun-filled open plan living with high ceilings & skylight with timber floors that open seamlessly to a spacious balcony with retractable privacy screens
- Sleek designer kitchen features a large breakfast bar/island bench with stainless appliances including gas cooktop, fan forced oven, ducted rangehood & dishwasher
- Opulent finishes including wide American Oak floors, stone benches and timber detailing