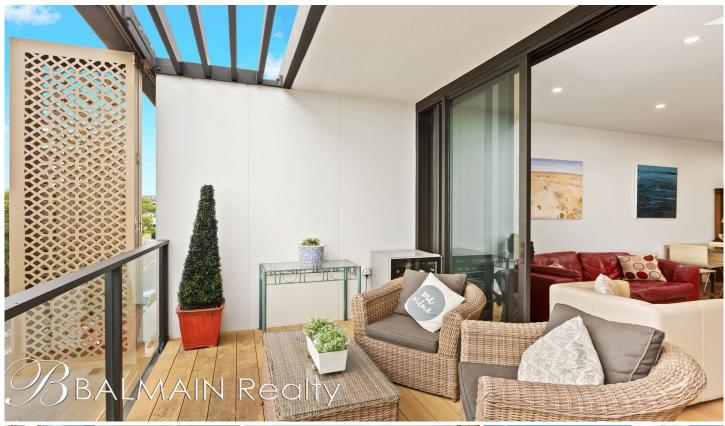

## Level 3/120 Terry Street Rozelle NSW

Modern Split Level Terrace Style Apartment

Situated within the 'Union Balmain' development, this split level two bedroom apartment with additional home office/study offers terrace style living and features spacious light-filled interiors that flow to a sun-filled balcony.

Property features include;

- Sun-filled open plan living with high ceilings & skylight with timber floors that open seamlessly to a spacious balcony with retractable privacy screens
- Sleek designer kitchen features a large breakfast bar/island bench with stainless appliances including gas cooktop, fan forced oven, ducted rangehood & dishwasher
- Opulent finishes including wide American Oak floors, stone benches and timber detailing