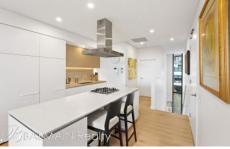

Property features include;

- Sun-filled open plan living with high ceilings & skylight with timber floors that open seamlessly to a spacious balcony with retractable privacy screens
- Sleek designer kitchen features a large breakfast bar/island bench with stainless appliances including gas cooktop, fan forced oven, ducted rangehood & dishwasher
- Opulent finishes including wide American Oak floors, stone benches and timber detailing