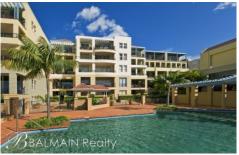

## PROPERTY FEATURES:

- Spectacular 180 degree panoramic harbour views
- Sun drenched northerly aspect
- Open plan living areas of grand proportions (146 sqm of living space on title)
- Large entertaining balcony accessible from both living areas & bedrooms
- Ducted reverse cycle air-conditioning
- Gourmet kitchen featuring stainless appliances & solid granite bench tops
- 2 sun filled bedrooms offering spectacular water views
- 2 designer bathrooms featuring marble tiling from floor to ceiling
- Double lock up garage with direct lift access to apartment