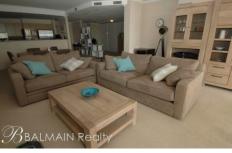

## PROPERTY FEATURES:

- Spectacular 180 degree panoramic harbour views
- Sun drenched northerly aspect
- Open plan living areas of grand proportions (146 sqm of living space on title)
- Large entertaining balcony accessible from both living areas & bedrooms
- Ducted reverse cycle air-conditioning
- Gourmet kitchen featuring stainless appliances & solid granite bench tops
- 2 sun filled bedrooms offering spectacular water views
- 2 designer bathrooms featuring marble tiling from floor to ceiling
- Double lock up garage with direct lift access to apartment