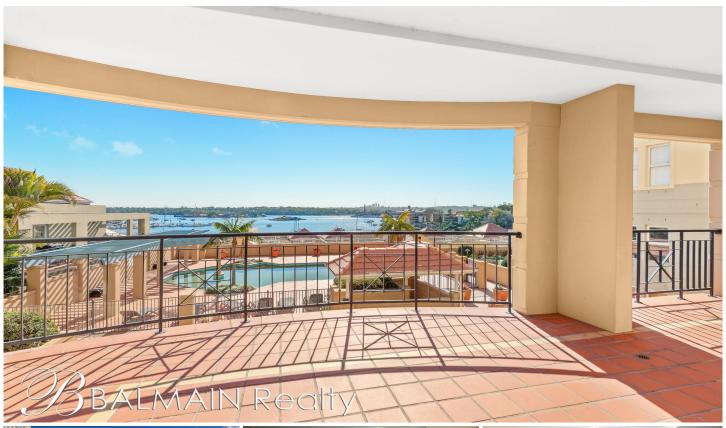

## Level 3/3 Wulumay Close Balmain Cove Rozelle NSW

AVAILABLE NOW!!! Spacious North Facing 2 Bedroom Apartment with Panoramic Water Views

## PROPERTY FEATURES:

- Spectacular 180 degree panoramic harbour views
- Sun drenched northerly aspect
- Open plan living areas of grand proportions (146 sqm of living space on title)
- Large entertaining balcony accessible from both living areas & bedrooms
- Ducted reverse cycle air-conditioning
- Gourmet kitchen featuring stainless appliances & solid granite bench tops
- 2 sun filled bedrooms offering spectacular water views
- 2 designer bathrooms featuring marble tiling from floor to ceiling
- Double lock up garage with direct lift access to apartment