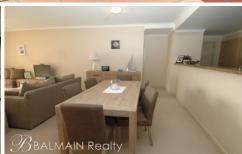

## PROPERTY FEATURES:

- Spectacular 180 degree panoramic harbour views
- Sun drenched northerly aspect
- Open plan living areas of grand proportions (146 sqm of living space on title)
- Large entertaining balcony accessible from both living areas & bedrooms
- Ducted reverse cycle air-conditioning
- Gourmet kitchen featuring stainless appliances & solid granite bench tops
- 2 sun filled bedrooms offering spectacular water views
- 2 designer bathrooms featuring marble tiling from floor to ceiling
- Double lock up garage with direct lift access to apartment