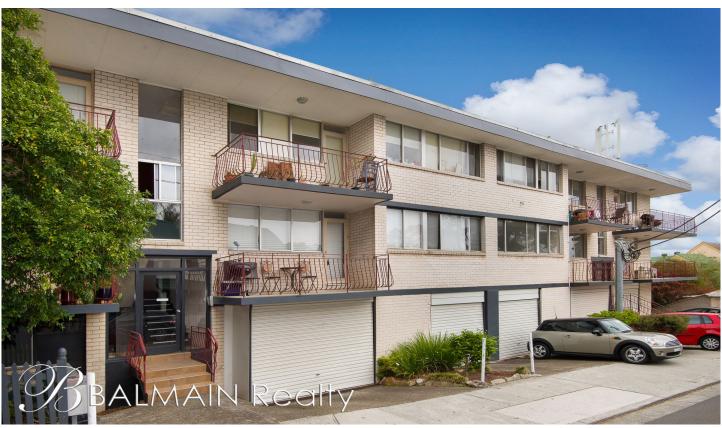

## 9/83 Darling Street Balmain East NSW

#### **PROPERTY FEATURES:**

- Spacious open plan living with ample amounts of natural light
- Wrap around balcony with water glimpses
- Carpet throughout
- Large master bedroom with built-in wardrobes
- Security building with intercom system
- Well managed block of only 12 apartments set over 2 levels
- 16sqm lock up garage with ample storage space
- Quiet location

### LIFESTYLE FEATURES:

- Approx 0.2km from the Balmain East Ferry Terminal with regular ferry services to Circular Quay, Milson's Point & Darling Harbour