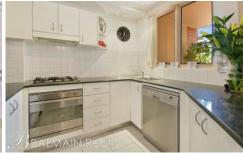

## PROPERTY FEATURES:

- Sun-filled 18sqm garden courtyard
- Well appointed kitchen featuring granite benchtops, stainless appliances including rangehood, oven, stovetop & dishwasher
- Timber laminated floors throughout
- Large bedroom featuring mirrored built-in wardrobes
- Stylishly appointed bathroom
- Internal laundry with clothes dryer
- Linen press/ storage
- Secure undercover car space with lift access to apartment
- Security building with electronic key card access, intercom & on-site building manager.