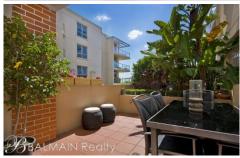

## PROPERTY FEATURES:

- Sun-filled 18sqm garden courtyard
- Well appointed kitchen featuring granite benchtops, stainless appliances including rangehood, oven, stovetop & dishwasher
- Timber laminated floors throughout
- Large bedroom featuring mirrored built-in wardrobes
- Stylishly appointed bathroom
- Internal laundry with clothes dryer
- Linen press/ storage
- Secure undercover car space with lift access to apartment
- Security building with electronic key card access, intercom & on-site building manager.