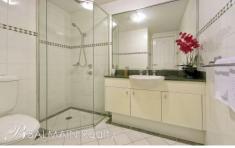

## PROPERTY FEATURES:

- Sun-filled 18sqm garden courtyard
- Well appointed kitchen featuring granite benchtops, stainless appliances including rangehood, oven, stovetop & dishwasher
- Timber laminated floors throughout
- Large bedroom featuring mirrored built-in wardrobes
- Stylishly appointed bathroom
- Internal laundry with clothes dryer
- Linen press/ storage
- Secure undercover car space with lift access to apartment
- Security building with electronic key card access, intercom & on-site building manager.