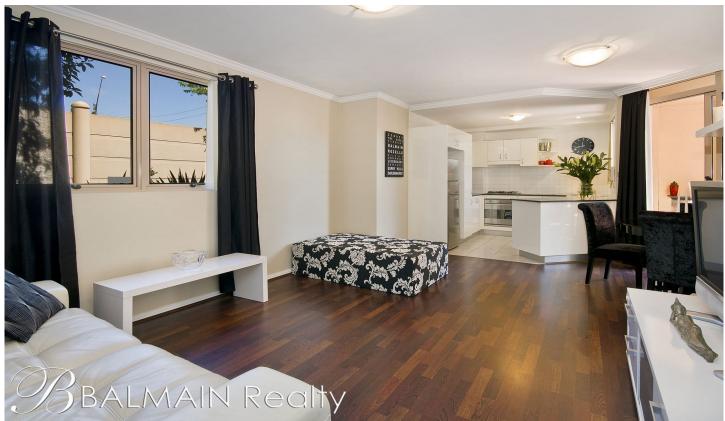

## PROPERTY FEATURES:

- Sun-filled 18sqm garden courtyard
- Well appointed kitchen featuring granite benchtops, stainless appliances including rangehood, oven, stovetop & dishwasher
- Timber laminated floors throughout
- Large bedroom featuring mirrored built-in wardrobes
- Stylishly appointed bathroom
- Internal laundry with clothes dryer
- Linen press/ storage
- Secure undercover car space with lift access to apartment
- Security building with electronic key card access, intercom & on-site building manager.