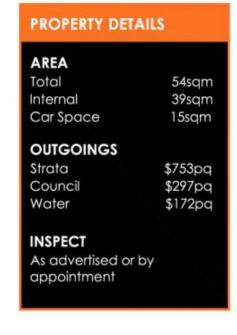

- Elevated setting in a secure block of only 18 apartments

1 🚐 1 🔓 1 🗬

**Price** : SOLD \$540,000

Land Size: 54 sqm

View: https://www.balmainrealty.com/1P2321

Scott Robertson (02) 9818 8888

SECURE COVERED CAR SPACE 4.5m x 2.8m (NOT ACTUAL LOCATION)