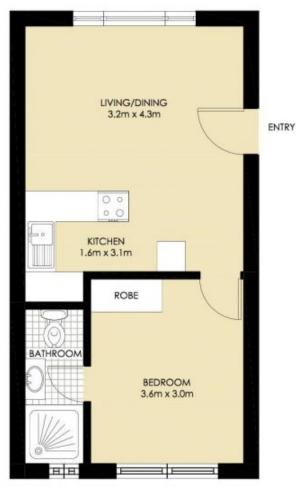

FIRST FLOOR

BALMAIN 4/7-9 BIRCHGROVE ROAD "Birchgrove Terraces"

\*PLANS SHOWN ONLY INDICITIVE OF LAYOUT, DIMENSIONS ARE APPROXIMATE.

SCALE (METRES)