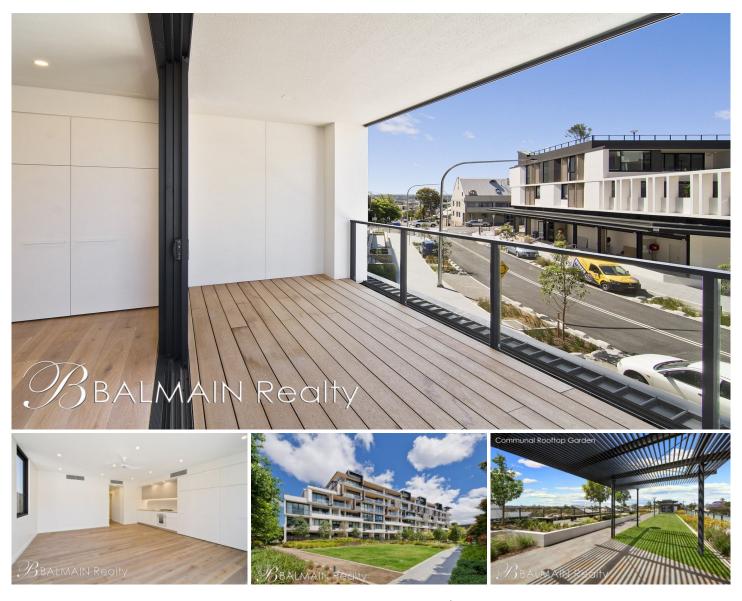

## Rozelle

Spacious Two Bedroom Plus Study with Open Plan Living and Extra Large Entertaining Deck

## **PROPERTY FEATURES:**

- -Large entertaining deck with open view
- -Timber floor through out living area
- Luxury carpet in the bedroom

- Ducted air-conditioning & ceiling fans in lounge and bedroom

- Sleek designer kitchen with Smeg stainless appliances& gas cooking

- Built-in Fridge
- Smeg Microwave Oven included
- Large built-in study area/ home office
- Well appointed bedroom featuring built-in wardrobes
- Ultra modern sleek bathrooms with main bathroom

Price : Leased! \$850 per week View : https://www.balmainrealty.com/1P2322