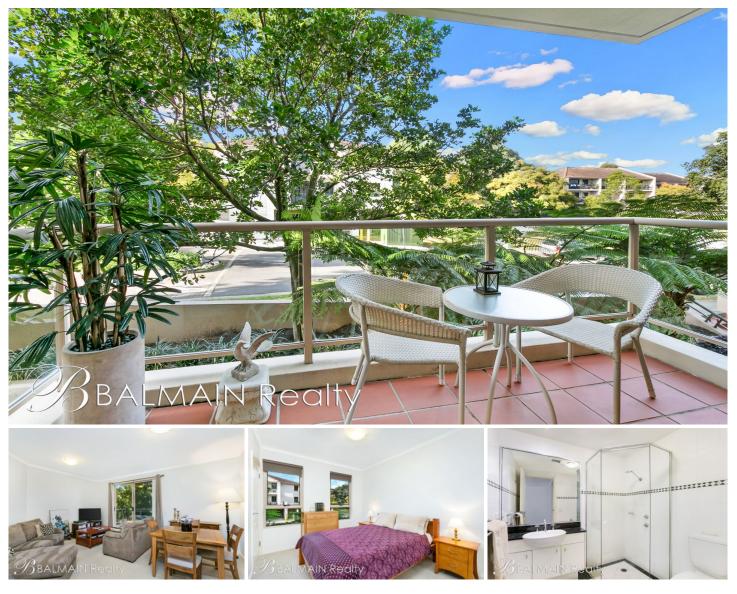

#### Level 2/1 Warayama Place Rozelle NSW

Positioned just a moments stroll from Darling Street's cafe & retail strip and the harbour foreshore, this fabulous well presented one bedroom apartment is found in the popular 'Balmain Shores' waterfront complex.

Property features include;

- Open plan living that leads onto a covered balcony with leafy outlook

- Functional kitchen features granite benchtops with gas cooktop, oven, rangehood & dishwasher

- Large bedroom features mirrored built-in wardrobes & storage cupboard

- Stylishly appointed bathroom
- Internal laundry with clothes dryer & separate linen closet
- Positioned on the 2nd floor of only 4 levels
- Security building with lift, intercom & electronic key