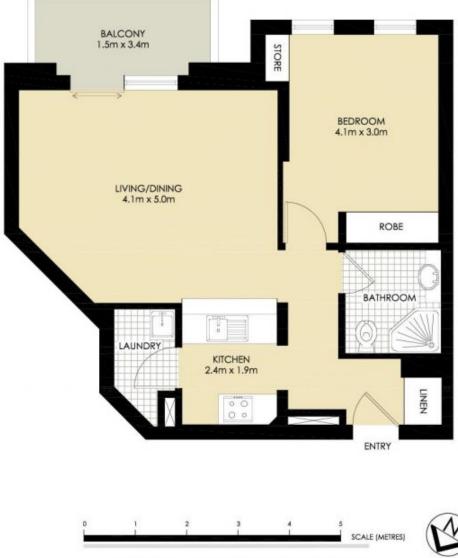

# ROZELLE 208/1 WARAYAMA PLACE "Regatta" - Balmain Shores

\*PLANS SHOWN ONLY INDICITIVE OF LAYOUT. DIMENSIONS ARE APPROXIMATE.

**BALMAIN** Realty

9818 8888 balmainrealfy.com

#### AREA

| Total    | 54sqm |
|----------|-------|
| Internal | 50sqm |
| Balcony  | 4sqm  |