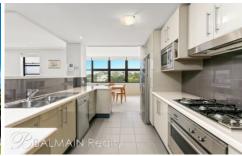

#### PROPERTY FEATURES:

- Encased with high glass windows lots of natural light
- Surrounded by entertaining terrace
- Breathtaking North-East 180 degree harbour views
- Sleek & modern design
- Spacious living areas including separate lounge, family room (ideal for the home office) and dining areas
- Gourmet designer kitchen featuring European stainless steel appliances including dishwasher, range hood & gas cooking
- Three double sized bedrooms all with terrace access