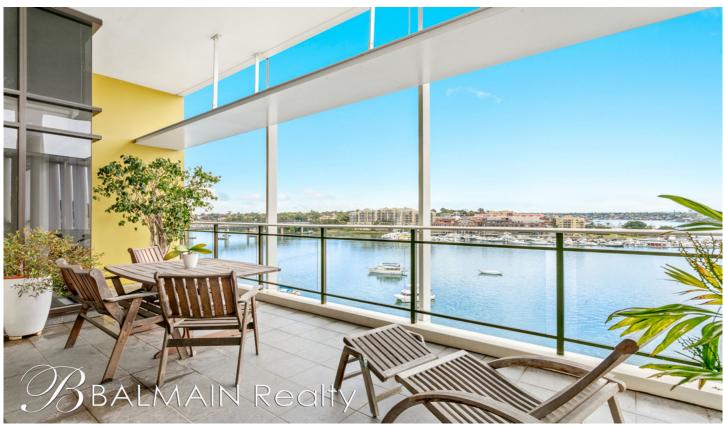

#### 903/29 Margaret Street Rozelle NSW

Breath taking views await you from your new top floor "Penthouse" position with 3.5 metre ceilings. Apartment is architecturally designed to maximise on natural light and indoor/outdoor entertaining.

#### PROPERTY FEATURES:

- Encased with high glass windows lots of natural light
- Surrounded by entertaining terrace
- Breathtaking North-East 180 degree harbour views
- Sleek & modern design
- Spacious living areas including separate lounge, family room (ideal for the home office) and dining areas
- Gourmet designer kitchen featuring European stainless steel appliances including dishwasher, range hood & gas cooking
- Three double sized bedrooms all with terrace access