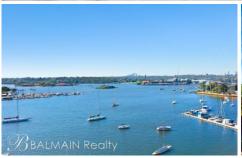

#### PROPERTY FEATURES:

- Encased with high glass windows lots of natural light
- Surrounded by entertaining terrace
- Breathtaking North-East 180 degree harbour views
- Sleek & modern design
- Spacious living areas including separate lounge, family room (ideal for the home office) and dining areas
- Gourmet designer kitchen featuring European stainless steel appliances including dishwasher, range hood & gas cooking
- Three double sized bedrooms all with terrace access