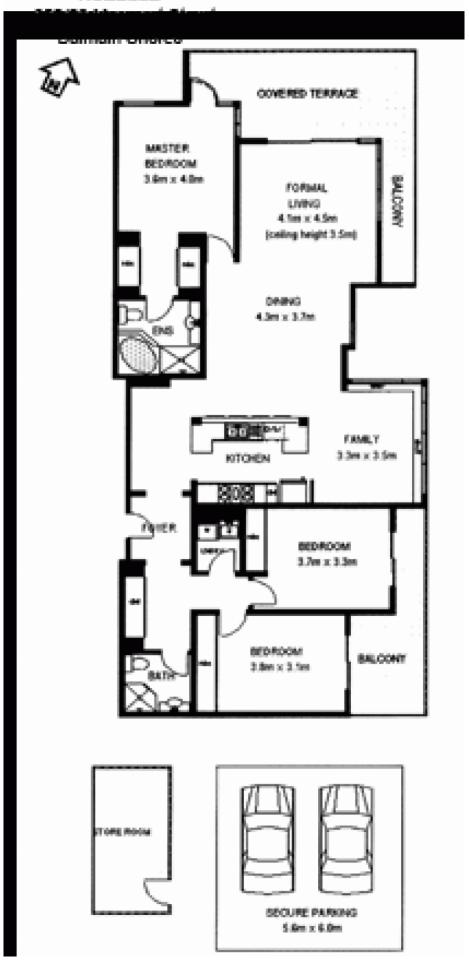

#### 903/29 Margaret Street Rozelle NSW

Breath taking views await you from your new top floor "Penthouse" position with 3.5 metre ceilings. Apartment is architecturally designed to maximise on natural light and indoor/outdoor entertaining.

#### PROPERTY FEATURES:

- Encased with high glass windows lots of natural light
- Surrounded by entertaining terrace
- Breathtaking North-East 180 degree harbour views
- Sleek & modern design
- Spacious living areas including separate lounge, family room (ideal for the home office) and dining areas
- Gourmet designer kitchen featuring European stainless steel appliances including dishwasher, range hood & gas cooking
- Three double sized bedrooms all with terrace access

3 😕 2 🔓 2 😭

Price: Leased! \$1,350 per week

View: https://www.balmainrealty.com/1P2325

Jenny Chen-Robertson (02) 9818 8888

Aimee Ryan 9818 8888