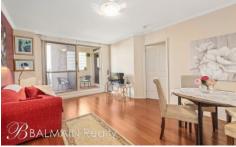

## **Property Features:**

- -Spacious living room combined with dining
- Floor boards through main area
- -Brand new carpet in bedroom
- -Double sized bedroom with walk through robe to bathroom
- -Balcony off the lounge area and bedroom
- -Contemporary kitchen appliances
- -Internal laundry with combined washer/dryer
- -Security complex with single underground car space
- -Access to indoor/outdoor pool, gym and sauna facilities in the Balmain Shores