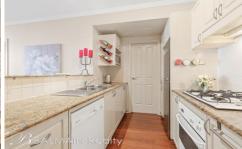

## **Property Features:**

- -Spacious living room combined with dining
- Floor boards through main area
- -Brand new carpet in bedroom
- -Double sized bedroom with walk through robe to bathroom
- -Balcony off the lounge area and bedroom
- -Contemporary kitchen appliances
- -Internal laundry with combined washer/dryer
- -Security complex with single underground car space
- -Access to indoor/outdoor pool, gym and sauna facilities in the Balmain Shores