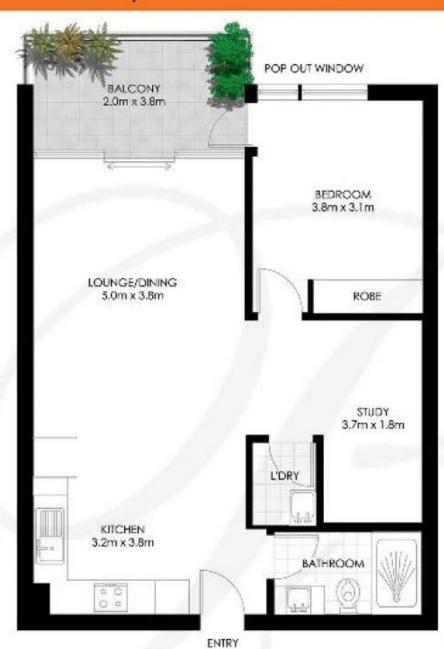

## **BALMAIN** Realty

(NOT ACTUAL LOCATION)

ROZELLE 306/41 TERRY STREET "Atelier"

SPLANS SHOWN ONLY INDICITIVE OF LAYOUT, DIMENSIONS ARE APPROXIMATE.