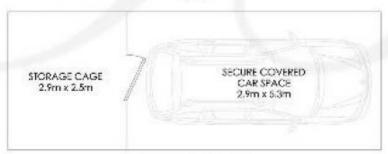

Property features include;

- Top floor position, supreme privacy & sun drenched northerly aspect  $\,$ 

1 🚐 1 🖺 1 🗬

Price : Leased! \$650 per week

Building Size: 92 sqm

View: https://www.balmainrealty.com/1P2328