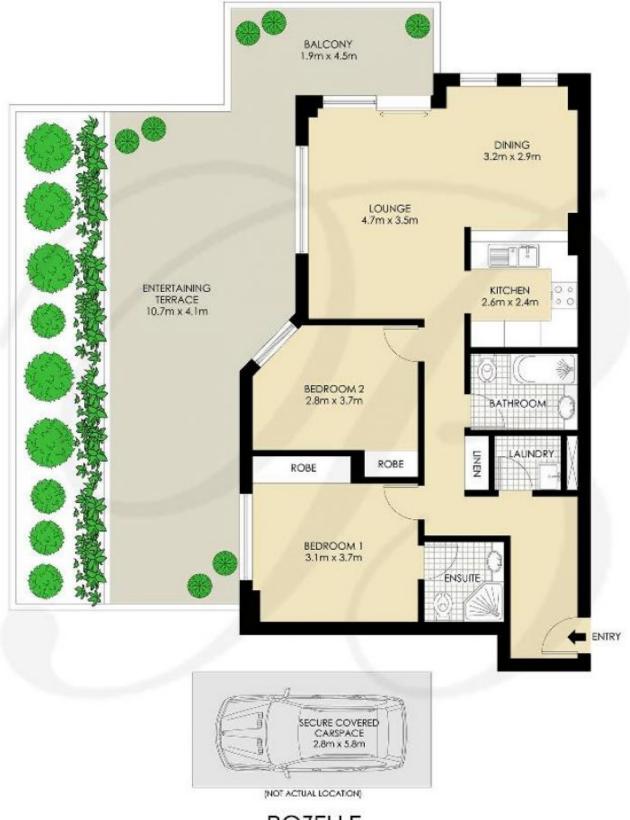

#### Property features include:

- Peaceful and private garden terrace set over 67sqm
- Light & bright open plan living
- Timber flooring throughout living, hallway & entry with

2 📇 2 📇 1 😭

Price : Leased! \$780 per week

Building Size: 159 sqm

View: https://www.balmainrealty.com/1P2329

Jenny Chen-Robertson (02) 9818 8888

### ROZELLE 107/8 YARA AVENUE "Pinnacle" - Balmain Shores

"PLANS SHOWN ONLY INDICITIVE OF LAYOUT, DIMENSIONS ARE APPROXIMATE,