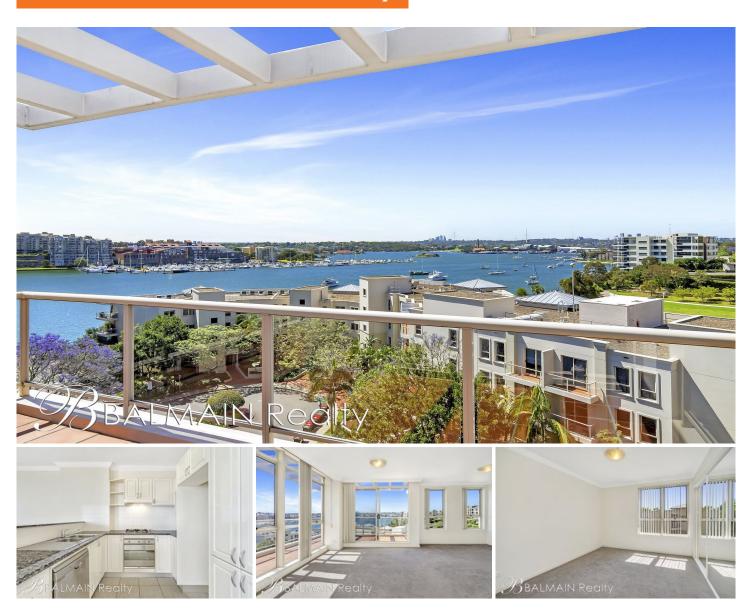

## Level 5/28 Warayama Place Rozelle NSW

Top Floor 2 Bedroom Apartment with Water Views in the Popular Balmain Shores Complex with TWO CAR SPACES

## PROPERTY FEATURES:

- Carpeted throughout
- Ducted air conditioning throughout
- Bright open plan living/dining areas with north-easterly water views
- Large wrap around balcony with elevated views across Iron Cove Bay
- Contemporary kitchen with gas cooking & dishwasher
- Queen size master bedroom with built in wardrobe
- Double size second bedroom also with built in wardrobe
- Modern fully tiled main bathroom with bath
- Internal laundry with clothes dryer
- 2 security car spaces with direct lift access to apartment level