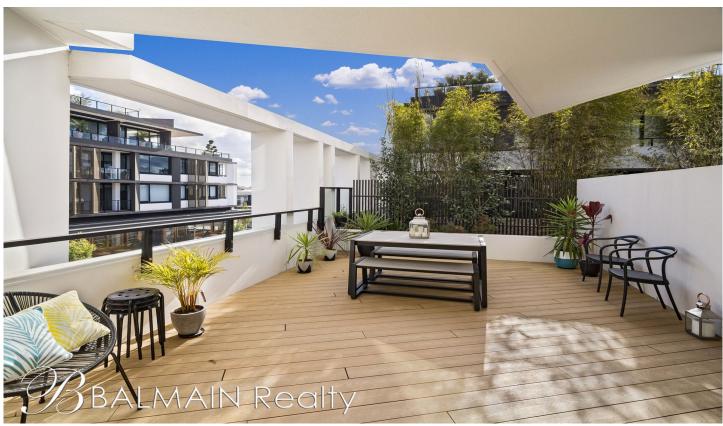

## Level 2/1 Nagurra Place Rozelle NSW

This ultra modern one bedroom plus study apartment offers both the perfect Inner-west location with a huge north facing terrace/ balcony, making it perfect for those who like to entertain.

Property Features Include;

- Huge entertaining balcony taking in sunny northern vistas (33 meters square) with garden tap and gas bayonet outlet, adding extra convenience
- Light timber floor through living and study area
- Sleek designer kitchen with Smeg stainless appliances featuring an integrated fridge, gas cooking, Smeg Microwave and Dishwasher
- Additional study area
- Sleek designer bathroom with modern finishes and upgraded marble bench