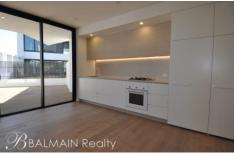

Property Features Include;

- Huge entertaining balcony taking in sunny northern vistas (33 meters square) with garden tap and gas bayonet outlet, adding extra convenience
- Light timber floor through living and study area
- Sleek designer kitchen with Smeg stainless appliances featuring an integrated fridge, gas cooking, Smeg Microwave and Dishwasher
- Additional study area
- Sleek designer bathroom with modern finishes and upgraded marble bench