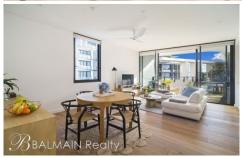

## Level 2/1 Nagurra Place Rozelle NSW

This ultra modern one bedroom plus study apartment offers both the perfect Inner-west location with a huge north facing terrace/ balcony, making it perfect for those who like to entertain.

Property Features Include;

- Huge entertaining balcony taking in sunny northern vistas (33 meters square) with garden tap and gas bayonet outlet, adding extra convenience
- Light timber floor through living and study area
- Sleek designer kitchen with Smeg stainless appliances featuring an integrated fridge, gas cooking, Smeg Microwave and Dishwasher
- Additional study area
- Sleek designer bathroom with modern finishes and upgraded marble bench