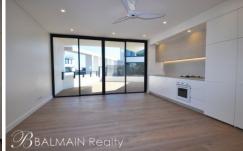

Property Features Include;

- Huge entertaining balcony taking in sunny northern vistas (33 meters square) with garden tap and gas bayonet outlet, adding extra convenience
- Light timber floor through living and study area
- Sleek designer kitchen with Smeg stainless appliances featuring an integrated fridge, gas cooking, Smeg Microwave and Dishwasher
- Additional study area
- Sleek designer bathroom with modern finishes and upgraded marble bench