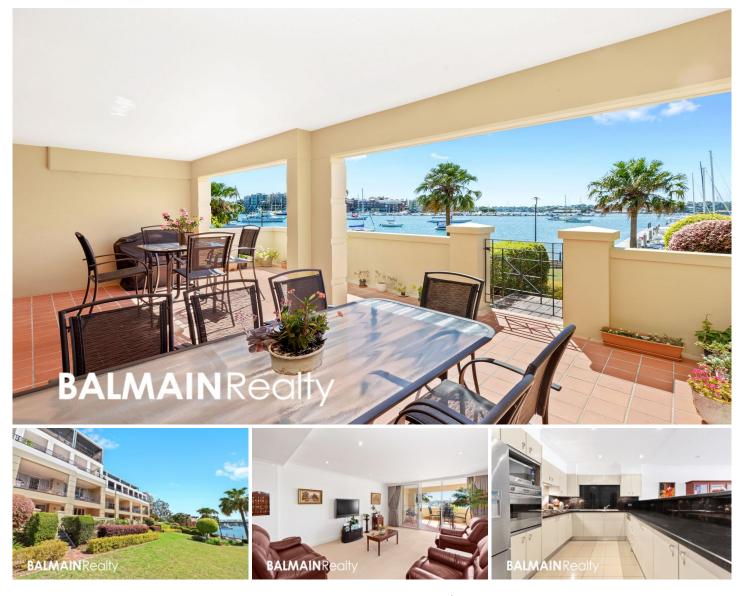

#### 8/3 Wulumay Close Rozelle NSW

Taking in spectacular uninterrupted harbour views towards Birkenhead Point, including Snapper & Spectacle Islands this sun filled north facing waterfront apartment located in the highly sought after 'Balmain Cove' complex is a must to inspect.

Positioned on the absolute waterfront, overlooking manicured gardens and offering house like proportions that lead onto a covered north facing entertainers terrace with direct access to the foreshore & marina this magnificent property is just a short stroll from express city transport, schools, neighbourhood restaurants & shops along with Darling Street's renowned retail strip.

Property features include:

- Exceptional build quality with double brick construction