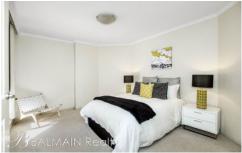

## PROPERTY FEATURES:

- Ceiling fans
- Spacious open plan interiors
- Generous sized bedroom with mirrored built-in wardrobes & direct access onto courtyard
- Contemporary kitchen with gas cooktop, rangehood & dishwasher
- Stylish modern bathroom
- Separate internal laundry
- Under cover car space with lift access to apartment level
- Level walk-in access to apartment via security door
- Security building with intercom, electronic key card access