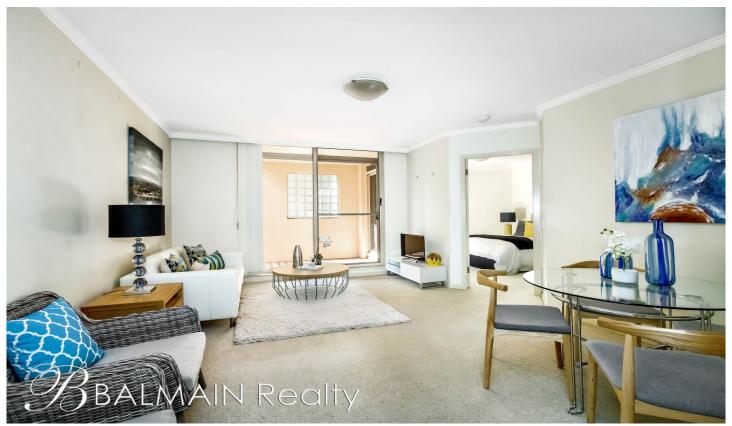

## Level 1/6 Yara Avenue Rozelle NSW

One Bedroom Apartment with Lovely Garden Courtyard in 'Balmain Shores'

## PROPERTY FEATURES:

- Ceiling fans
- Spacious open plan interiors
- Generous sized bedroom with mirrored built-in wardrobes & direct access onto courtyard
- Contemporary kitchen with gas cooktop, rangehood & dishwasher
- Stylish modern bathroom
- Separate internal laundry
- Under cover car space with lift access to apartment level
- Level walk-in access to apartment via security door
- Security building with intercom, electronic key card access