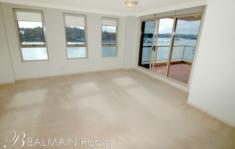

## Property features include:

- Entertaining terrace with spectacular North East aspect
- Sun filled large lounge area encased by glass windows
- Contemporary kitchen with stainless steel appliances (gas cooking & dishwasher) & granite bench top
- Exquisite main bathroom with bath
- Master bedroom features mirrored built-ins & ensuite bathroom
- Second bedroom also features mirrored built-ins
- Internal laundry with clothes dryer
- Two under cover security car spaces with direct lift access