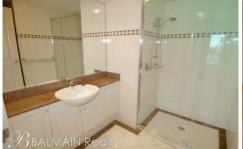

## Property features include:

- Entertaining terrace with spectacular North East aspect
- Sun filled large lounge area encased by glass windows
- Contemporary kitchen with stainless steel appliances (gas cooking & dishwasher) & granite bench top
- Exquisite main bathroom with bath
- Master bedroom features mirrored built-ins & ensuite bathroom
- Second bedroom also features mirrored built-ins
- Internal laundry with clothes dryer
- Two under cover security car spaces with direct lift access