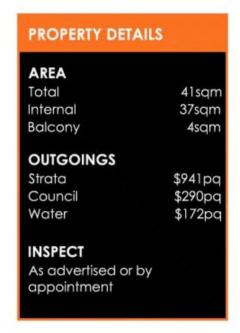

## 1 🖰 1 🚍

Price: Leased! \$490 per week

Land Size : 41 sqm

View: https://www.balmainrealty.com/1P2345

Jenny Chen-Robertson (02) 9818 8888

\*PLANS SHOWN ONLY INDICITIVE OF LAYOUT. DIMENSIONS ARE APPROXIMATE.