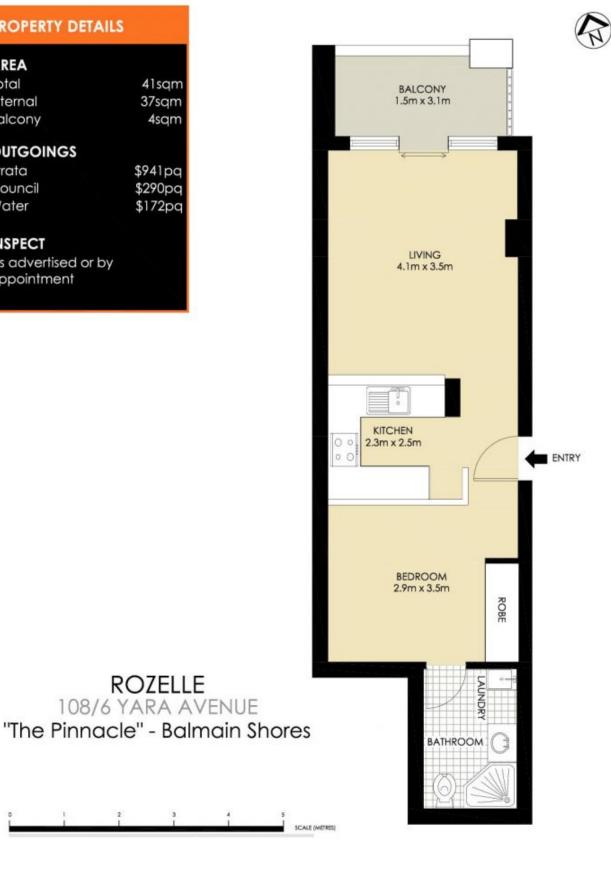

## 1 🖰 1 🚍

Price: Leased! \$490 per week

Land Size : 41 sqm

View: https://www.balmainrealty.com/1P2345

Jenny Chen-Robertson (02) 9818 8888

\*PLANS SHOWN ONLY INDICITIVE OF LAYOUT. DIMENSIONS ARE APPROXIMATE.

**ROZELLE** 108/6 YARA AVENUE