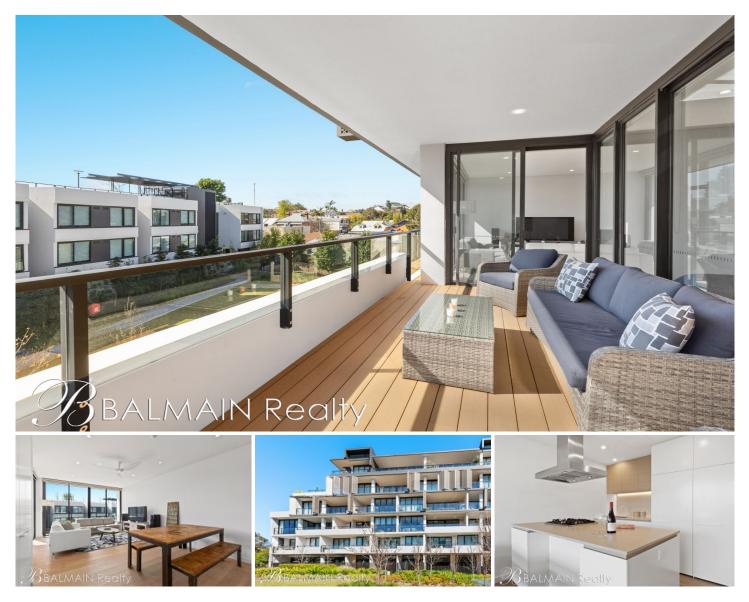

## Level 3/3 Nagurra Place Rozelle NSW

Ultra Modern North Facing Two Bedroom Apartment Overlooking Manicured Gardens in 'Union Balmain'

Property features include;

- Spacious open plan interiors with fluid in/outdoor entertaining

- Sun-filled northerly aspect & whisper quiet location

- Sleek designer kitchen features large island breakfast bar with stainless appliances including gas cooktop, oven, ducted rangehood & integrated dishwasher and refrigerator

- American oak timber flooring, LED lighting, slimline roller blinds

- Ducted air-conditioning & ceiling fans throughout

- Living & both bedrooms all face north with direct access to the balcony