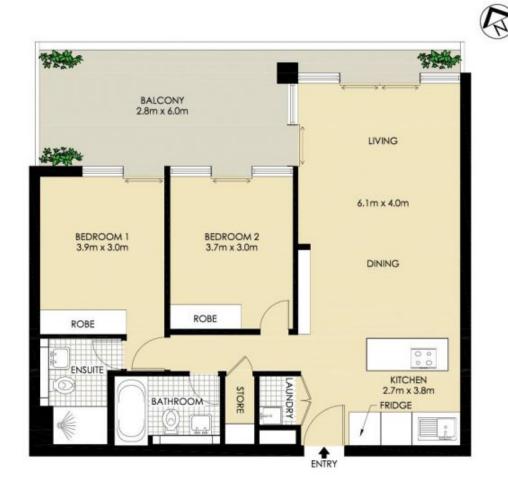

## **PROPERTY DETAILS**

| AREA                            |                         |  |
|---------------------------------|-------------------------|--|
| Total                           | 113sqm                  |  |
| Internal & Balcony              | 95sqm                   |  |
| Car Space & Storage 18sqm       |                         |  |
| OUTGOINGS                       |                         |  |
| Strata                          | \$1,287pq               |  |
| Council                         | \$289pq                 |  |
| Water                           | \$172pq                 |  |
| INSPECT                         | $\langle \cdot \rangle$ |  |
| As advertised or by appointment |                         |  |

\*PLANS SHOWN ONLY INDICITIVE OF LAYOUT. DIMENSIONS ARE APPROXIMATE.

SCALE (METRES)

**BALMAIN** Realty

1300 REALTY 9818 8888 balmainrealty.com