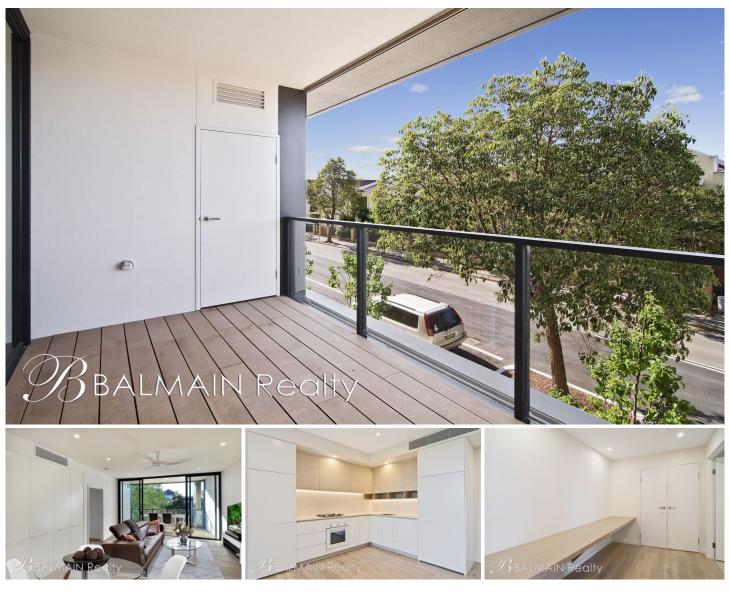

## Level 2/120 Terry Street Rozelle NSW

Super Large One Bedroom Plus Study Apartment offers a complete package with all appliances and parking & storage

This one bedroom apartment + additional study/ home office set over a generous 78sqm features spacious light-filled interiors that flow to an extensive covered balcony with a sunny northerly aspect which offering privacy and tranquility.

## **PROPERTY FEATURES:**

- Opulent finishes including wide American Oak floors, stone benches and chunky timber detailing

- Sun filled north facing terrace with adjustable private balcony shutters

- Ducted air-conditioning & ceiling fans in lounge and