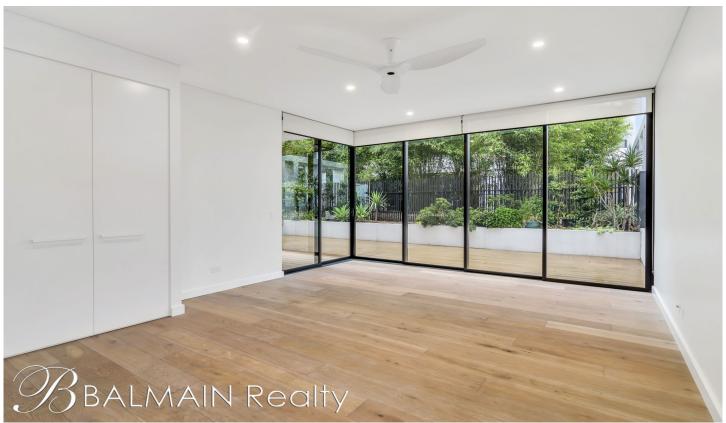

## 235/122 Terry Street Rozelle NSW

Garden Style Ultra Modern Apartment with Large Courtyard in the Union Balmain Complex

Property features include;

- Spacious open plan living/dining with timber flooring
- Sleek designer kitchen features a large island bench with ample storage, stainless appliances including gas cooking, rangehood with external extraction, microwave & dishwasher; Fridge is included
- Large courtyard ideal for year round entertaining and low maintenance garden
- Two well appointed bedrooms both with built-in robes. Master features en-suite
- Internal laundry with clothes dryer & washing machine
- LED lighting, slimline roller blinds, ducted air-conditioning & ceiling fans throughout