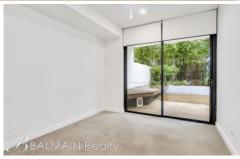

## 235/122 Terry Street Rozelle NSW

Garden Style Ultra Modern Apartment with Large Courtyard in the Union Balmain Complex

Property features include;

- Spacious open plan living/dining with timber flooring
- Sleek designer kitchen features a large island bench with ample storage, stainless appliances including gas cooking, rangehood with external extraction, microwave & dishwasher; Fridge is included
- Large courtyard ideal for year round entertaining and low maintenance garden
- Two well appointed bedrooms both with built-in robes. Master features en-suite
- Internal laundry with clothes dryer & washing machine
- LED lighting, slimline roller blinds, ducted air-conditioning & ceiling fans throughout