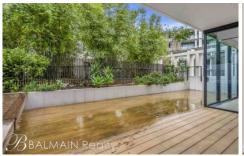

## 235/122 Terry Street Rozelle NSW

Garden Style Ultra Modern Apartment with Large Courtyard in the Union Balmain Complex

Property features include;

- Spacious open plan living/dining with timber flooring
- Sleek designer kitchen features a large island bench with ample storage, stainless appliances including gas cooking, rangehood with external extraction, microwave & dishwasher; Fridge is included
- Large courtyard ideal for year round entertaining and low maintenance garden
- Two well appointed bedrooms both with built-in robes. Master features en-suite
- Internal laundry with clothes dryer & washing machine
- LED lighting, slimline roller blinds, ducted air-conditioning & ceiling fans throughout