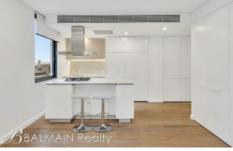

## 235/122 Terry Street Rozelle NSW

Garden Style Ultra Modern Apartment with Large Courtyard in the Union Balmain Complex

Property features include;

- Spacious open plan living/dining with timber flooring
- Sleek designer kitchen features a large island bench with ample storage, stainless appliances including gas cooking, rangehood with external extraction, microwave & dishwasher; Fridge is included
- Large courtyard ideal for year round entertaining and low maintenance garden
- Two well appointed bedrooms both with built-in robes. Master features en-suite
- Internal laundry with clothes dryer & washing machine
- LED lighting, slimline roller blinds, ducted air-conditioning & ceiling fans throughout