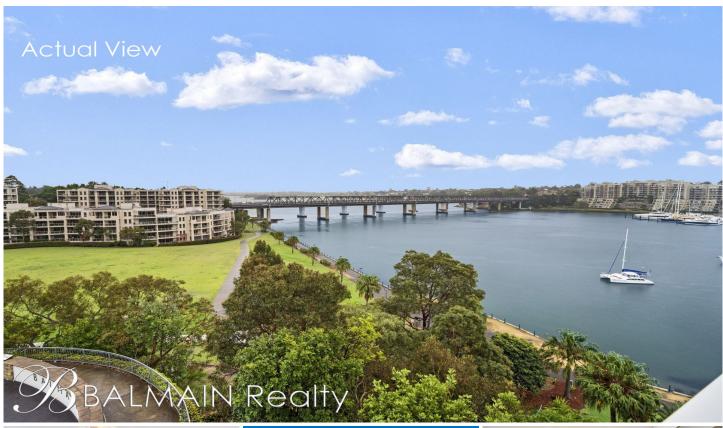

## Level 8/29 Margaret Street Rozelle NSW

Large Two Bedroom Apartment in Balmain Shores with Huge Wrap Around Balcony and Spectacular Views PROPERTY FEATURES:

- Two bedrooms with mirrored built-in wardrobes
- Ducted air conditioning
- Freshly painted and new carpet throughout
- Spacious combined living areas leading onto fully tiled wrap around terrace/courtyard with spectacular views
- Contemporary & stylish kitchen with stainless steel appliances; dishwasher, range hood, gas stove top
- Internal laundry
- Security car space with direct lift access to apartment
- Visitor Parking in the building