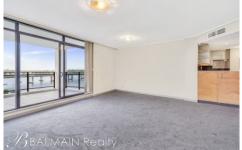

## Level 8/29 Margaret Street Rozelle NSW

Large Two Bedroom Apartment in Balmain Shores with Huge Wrap Around Balcony and Spectacular Views PROPERTY FEATURES:

- Two bedrooms with mirrored built-in wardrobes
- Ducted air conditioning
- Freshly painted and new carpet throughout
- Spacious combined living areas leading onto fully tiled wrap around terrace/courtyard with spectacular views
- Contemporary & stylish kitchen with stainless steel appliances; dishwasher, range hood, gas stove top
- Internal laundry
- Security car space with direct lift access to apartment
- Visitor Parking in the building