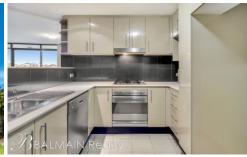

## Level 8/29 Margaret Street Rozelle NSW

Large Two Bedroom Apartment in Balmain Shores with Huge Wrap Around Balcony and Spectacular Views PROPERTY FEATURES:

- Two bedrooms with mirrored built-in wardrobes
- Ducted air conditioning
- Freshly painted and new carpet throughout
- Spacious combined living areas leading onto fully tiled wrap around terrace/courtyard with spectacular views
- Contemporary & stylish kitchen with stainless steel appliances; dishwasher, range hood, gas stove top
- Internal laundry
- Security car space with direct lift access to apartment
- Visitor Parking in the building