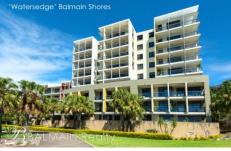

## Level 8/29 Margaret Street Rozelle NSW

Large Two Bedroom Apartment in Balmain Shores with Huge Wrap Around Balcony and Spectacular Views PROPERTY FEATURES:

- Two bedrooms with mirrored built-in wardrobes
- Ducted air conditioning
- Freshly painted and new carpet throughout
- Spacious combined living areas leading onto fully tiled wrap around terrace/courtyard with spectacular views
- Contemporary & stylish kitchen with stainless steel appliances; dishwasher, range hood, gas stove top
- Internal laundry
- Security car space with direct lift access to apartment
- Visitor Parking in the building