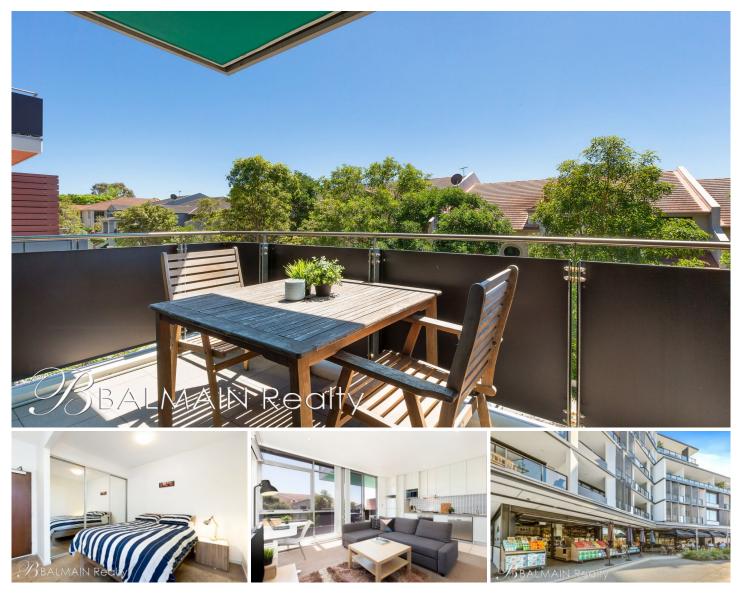

## Level 2/43 Terry Street Rozelle NSW

Oversized Studio Apartment with Secure Parking & Storage Cage

Featuring accentuate light & space this New York Style studio apartment situated on the second of the 'Atelier' complex is situated only a moments stroll to Rozelle village and Darling Street's array of eateries, pubs, boutique shops and transport. Metres from Bridgewater Park that leads directly onto the 'Bay Run' offering 8kms of walking an cycling trails along the harbour foreshore.

Property Features Include:

- Modern kitchen including gas cook top, oven, rangehood & dishwasher

- Spacious open plan living that leads to a balcony
- Large bedroom area with built-in wardrobe

Price: Leased! \$530 per weekBuilding Size: 69 sqmView: https://www.balmainrealty.com/1P2362