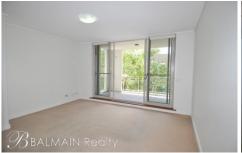

## PROPERTY FEATURES:

- 2 Generous sized bedrooms with built in wardrobes and ensuite off main
- Additional private courtyard off the kitchen & second bedroom
- Open plan living area which opens onto front tiled balcony
- Full tiled modern bathroom with oversized shower
- Modern kitchen with stainless steel appliances, including gas cooking, dishwasher & microwave
- Internal laundry with clothes dryer
- Apartment is fitted with flyscreens on all windows & balcony doors
- Underground secure car space + additional visitors area