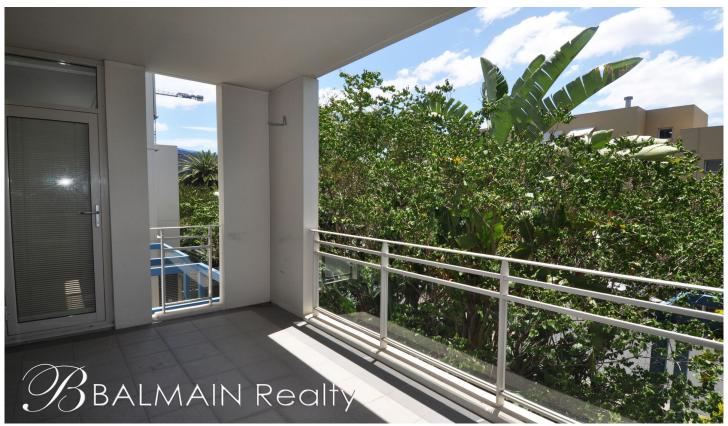

## PROPERTY FEATURES:

- 2 Generous sized bedrooms with built in wardrobes and ensuite off main
- Additional private courtyard off the kitchen & second bedroom
- Open plan living area which opens onto front tiled balcony
- Full tiled modern bathroom with oversized shower
- Modern kitchen with stainless steel appliances, including gas cooking, dishwasher & microwave
- Internal laundry with clothes dryer
- Apartment is fitted with flyscreens on all windows & balcony doors
- Underground secure car space + additional visitors area