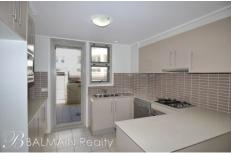

## PROPERTY FEATURES:

- 2 Generous sized bedrooms with built in wardrobes and ensuite off main
- Additional private courtyard off the kitchen & second bedroom
- Open plan living area which opens onto front tiled balcony
- Full tiled modern bathroom with oversized shower
- Modern kitchen with stainless steel appliances, including gas cooking, dishwasher & microwave
- Internal laundry with clothes dryer
- Apartment is fitted with flyscreens on all windows & balcony doors
- Underground secure car space + additional visitors area