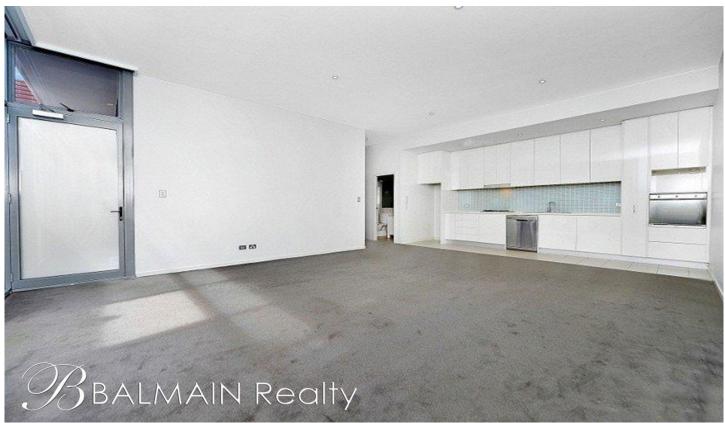

## Level G/43 Terry Street Rozelle NSW

This magnificent 1 bedroom apartment situated on the Balmain Peninsula allows you to enjoy the finer things all being just minutes travel from the city and a stones throw from the waterfront & "The Bay Run" offering over 8kms of walking and cycling tracks.

## Additional Features:

- Spacious open plan living areas that flow into your own private courtyard
- -Reverse cycle air conditioning (Heating & Cooling)
- Sunny north facing aspect ensures plenty of natural light (Apartment is on the quiet Yara Avenue side of building)
- -Stylish designer kitchen featuring stainless appliances including dishwasher, gas cooking & range hood exhaust
- -Double sized bedroom featuring built-in wardrobes
- -Modern bathroom with polished tiling floor to ceiling