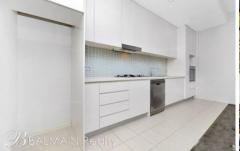

## Additional Features:

- Spacious open plan living areas that flow into your own private courtyard
- -Reverse cycle air conditioning (Heating & Cooling)
- Sunny north facing aspect ensures plenty of natural light (Apartment is on the quiet Yara Avenue side of building)
- -Stylish designer kitchen featuring stainless appliances including dishwasher, gas cooking & range hood exhaust
- -Double sized bedroom featuring built-in wardrobes
- -Modern bathroom with polished tiling floor to ceiling