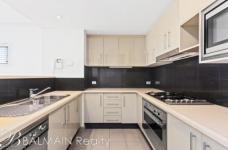

## PROPERTY FEATURES:

- Water views across Iron Cove Bay from every room
- Under covered large private north facing entertaining terrace
- Open plan living/dining area opening onto terrace with tranquil waterviews
- Modern kitchen with gas cooking & dishwasher
- Queen size master bedroom with mirrored built-in wardrobe, ensuite bathroom, water views & direct access to terrace
- 2nd double bedroom also with built-in wardrobe, water views & terrace access
- Ducted air conditioning throughout
- Separate internal laundry with dryer
- Two undercover security parking space & visitor parking