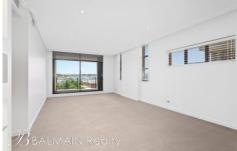

## PROPERTY FEATURES:

- Water views across Iron Cove Bay from every room
- Under covered large private north facing entertaining terrace
- Open plan living/dining area opening onto terrace with tranquil waterviews
- Modern kitchen with gas cooking & dishwasher
- Queen size master bedroom with mirrored built-in wardrobe, ensuite bathroom, water views & direct access to terrace
- 2nd double bedroom also with built-in wardrobe, water views & terrace access
- Ducted air conditioning throughout
- Separate internal laundry with dryer
- Two undercover security parking space & visitor parking