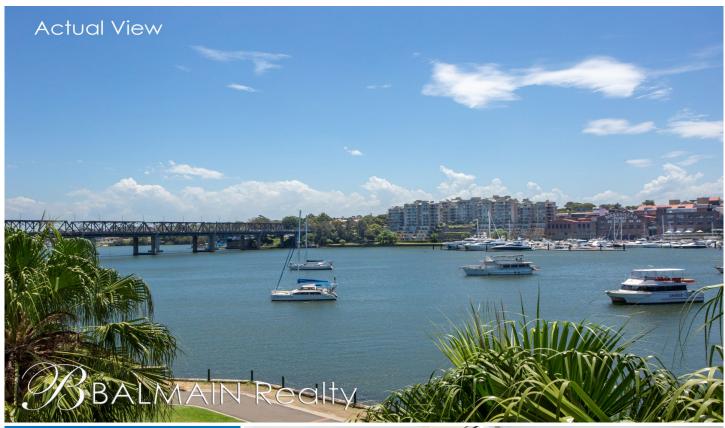

## PROPERTY FEATURES:

- Water views across Iron Cove Bay from every room
- Under covered large private north facing entertaining terrace
- Open plan living/dining area opening onto terrace with tranquil waterviews
- Modern kitchen with gas cooking & dishwasher
- Queen size master bedroom with mirrored built-in wardrobe, ensuite bathroom, water views & direct access to terrace
- 2nd double bedroom also with built-in wardrobe, water views & terrace access
- Ducted air conditioning throughout
- Separate internal laundry with dryer
- Two undercover security parking space & visitor parking