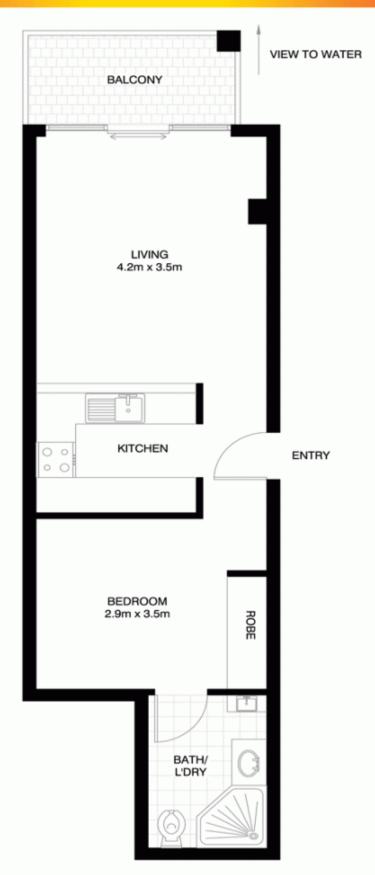

## Level 1/26 Warayama Place Rozelle NSW

Stylish Modern Apartment with Water Views & Air Conditioning

Nestled in a peaceful & secure setting, this oversized studio apartment set within the 'Balmain Shores' waterfront complex boasts waterviews, space & a desirable lifestyle just moments stroll from the waterfront & 'Bay Run', Balmain & Rozelle villages with express public transport from your doorstep.

## Property features include:

- Reverse cycle air-conditioning
- Water views and leafy outlook from balcony & living
- Spacious living spaces with a lovely sun drenched northerly aspect

Price : Leased! \$500 per week