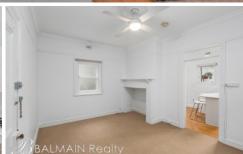

## Property features include;

- Floorboards in Kitchen area
- Carpeted in Bedroom/living area
- Large Open plan
- Ceiling fan
- Separated Kitchen with gas cooking
- Washing machine installed
- Plenty of natural light
- Non-allocated communal parking
- Off street parking