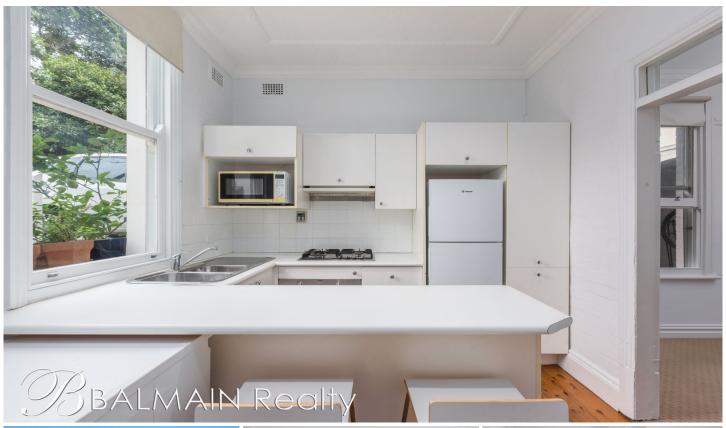

## Property features include;

- Floorboards in Kitchen area
- Carpeted in Bedroom/living area
- Large Open plan
- Ceiling fan
- Separated Kitchen with gas cooking
- Washing machine installed
- Plenty of natural light
- Non-allocated communal parking
- Off street parking