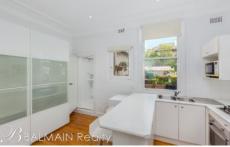

## Property features include;

- Floorboards in Kitchen area
- Carpeted in Bedroom/living area
- Large Open plan
- Ceiling fan
- Separated Kitchen with gas cooking
- Washing machine installed
- Plenty of natural light
- Non-allocated communal parking
- Off street parking