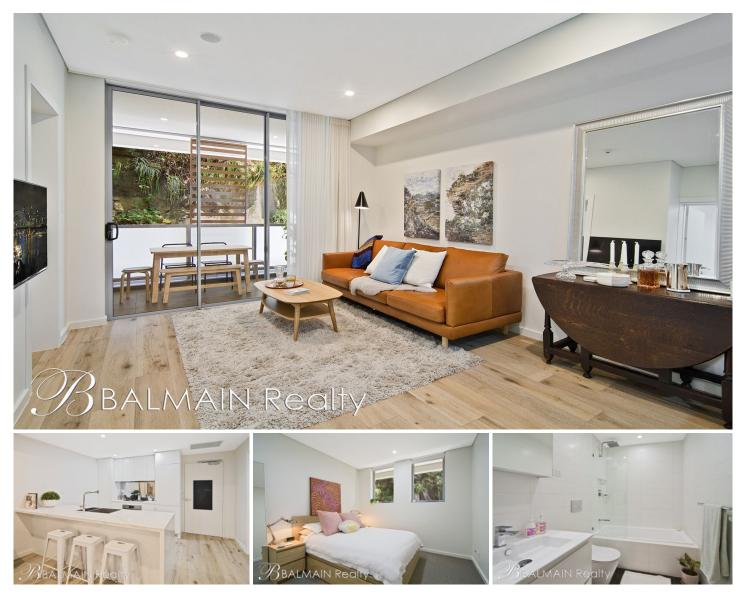

## Level 1/47 Lilyfield Road Rozelle NSW

New Luxury One Bedroom Apartment with Private Balcony, extra large storage cage and Air-Conditioning

Situated within the 'Easton' development recently completed, this new one bedroom apartment occupies a private balcony with spacious open plan living.

Only a short stroll from Darling Streets array of cafes & retail strip with express CBD transport & Easton Park just a minutes walk from the front door.

Property features include;

- Balcony features gas bayonet for BBQ, electricity & water - Gourmet kitchen with stone benchtops, mirrored splashbacks, twin stainless sink & soft-close drawers. A full suite of Ilve appliances including stainless steel gas

## 1 🎮 1 🚆

Price : Leased! \$550 per week View : https://www.balmainrealty.com/1P2375