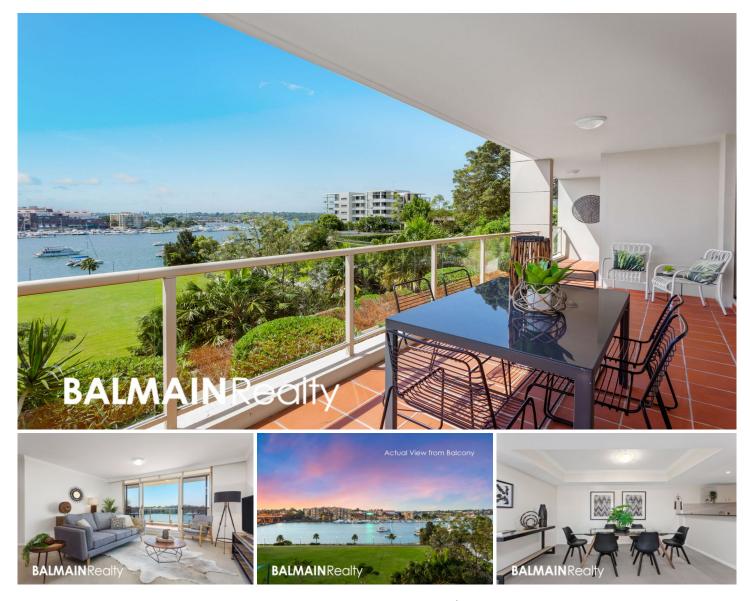

## 311/3 Warayama Place Rozelle NSW

An exceptional opportunity awaits you to secure this stunning three bedroom waterfront apartment in the tightly held 'Mariners View' building in the popular 'Balmain Shores' resort like complex.

This magnificent oversized apartment takes in expansive uninterrupted northerly habour views from every room and overlooks lush manicured gardens, Bridgewater Park, Birkenhead Point and beyond.

This location is without doubt one of the picks on the entire Balmain Peninusla. On the doorstep is the harbour foreshore & Bay Run with neighbourhood cafes & restaurants, pubs, boutique shopping, schools & express city transport only a short stroll away.