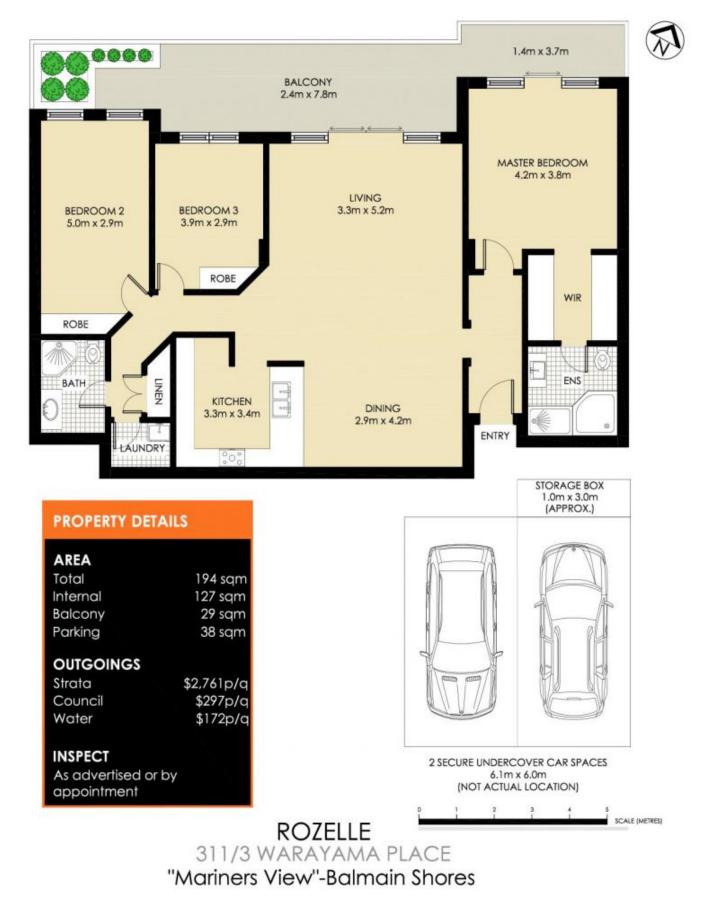

## 3 🎮 2 🚔 2 🛱

| Price     | : SOLD AT AUCTION \$2,460,000          |
|-----------|----------------------------------------|
| Land Size | : 194 sqm                              |
| View      | : https://www.balmainrealty.com/1P2376 |