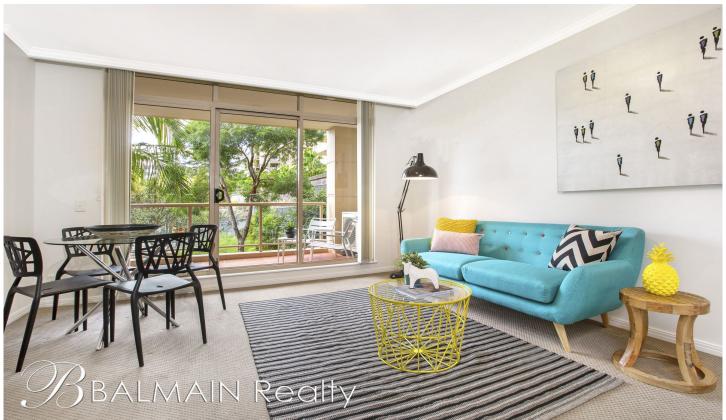

## PROPERTY FEATURES:

- Stunning north-easterly water views across Iron Cove Bay
- Bright & sunny parkfront balcony
- Spacious open plan living area
- Gourmet kitchen with gas cooking & dishwasher
- Large separate bedroom area with mirrored built-in wardrobes
- Stylish modern bathroom
- Internal laundry with clothes dryer
- Undercover car space with direct lift access to apartment

## LIFESTYLE FEATURES:

- Access to the Balmain Shores facilities including indoor lap pool, outdoor plunge pool & gymnasium
- Approx 3.8km from the QVB in the Sydney CBD with

1 🖺 1 🗬

Price: Leased! \$530 per week