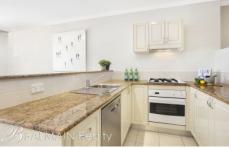

## PROPERTY FEATURES:

- Stunning north-easterly water views across Iron Cove Bay
- Bright & sunny parkfront balcony
- Spacious open plan living area
- Gourmet kitchen with gas cooking & dishwasher
- Large separate bedroom area with mirrored built-in wardrobes
- Stylish modern bathroom
- Internal laundry with clothes dryer
- Undercover car space with direct lift access to apartment