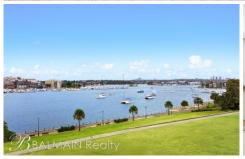

## PROPERTY FEATURES:

- Stunning north-easterly water views across Iron Cove Bay
- Bright & sunny parkfront balcony
- Spacious open plan living area
- Gourmet kitchen with gas cooking & dishwasher
- Large separate bedroom area with mirrored built-in wardrobes
- Stylish modern bathroom
- Internal laundry with clothes dryer
- Undercover car space with direct lift access to apartment