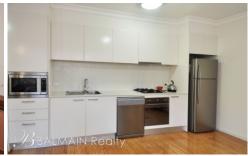

## 1/65-69 Nelson Street Rozelle NSW

Large Modern Apartment with Two Spacious Secluded Courtyards, Modern Appliances & Native Garden PROPERTY FEATURES:

- Ultra modern apartment positioned in the heart of Rozelle village
- Generous open plan living/dining with bamboo flooring & air-conditioning
- Large secluded courtyard with native garden adjoining to living & dining area
- Quiet & private second courtyard adjoining bedroom
- Contemporary kitchen with near new gas cooktop & dishwasher
- Queen sized bedroom with mirrored built-in wardrobe, new curtains & direct access onto private balcony
- Modern Bathroom with separate bath tub & shower
- Separate internal laundry with clothes dryer
- Undercover secure car space with storage cage + storage