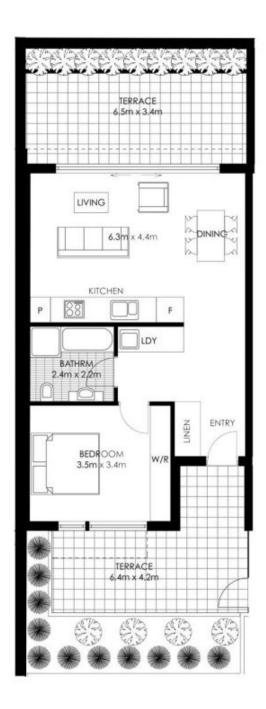

## 1/65-69 Nelson Street Rozelle NSW

Large Modern Apartment with Two Spacious Secluded Courtyards, Modern Appliances & Native Garden PROPERTY FEATURES:

- Ultra modern apartment positioned in the heart of Rozelle village
- Generous open plan living/dining with bamboo flooring & air-conditioning
- Large secluded courtyard with native garden adjoining to living & dining area
- Quiet & private second courtyard adjoining bedroom
- Contemporary kitchen with near new gas cooktop & dishwasher
- Queen sized bedroom with mirrored built-in wardrobe, new curtains & direct access onto private balcony
- Modern Bathroom with separate bath tub & shower
- Separate internal laundry with clothes dryer
- Undercover secure car space with storage cage + storage

## 1 🚐 1 🚔 1 🗬

Price : Leased! \$625 per week

Building Size: 108 sqm

View: https://www.balmainrealty.com/1P2381

Note: All room sizes and areas are approximate only and may vary due to building tolerances. Please refer to contract for sale.