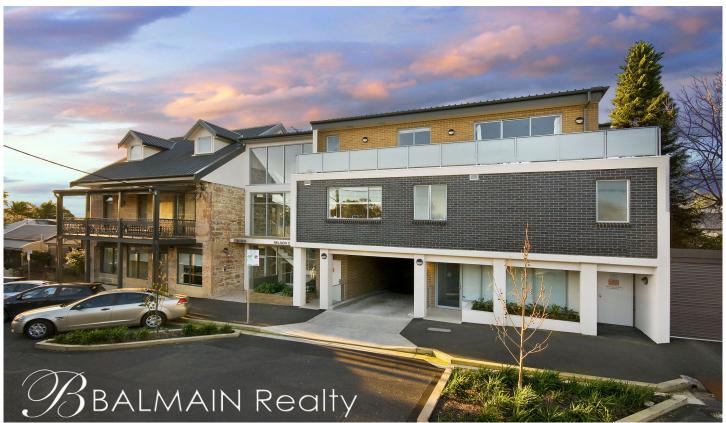

## 1/65-69 Nelson Street Rozelle NSW

Large Modern Apartment with Two Spacious Secluded Courtyards, Modern Appliances & Native Garden PROPERTY FEATURES:

- Ultra modern apartment positioned in the heart of Rozelle village
- Generous open plan living/dining with bamboo flooring & air-conditioning
- Large secluded courtyard with native garden adjoining to living & dining area
- Quiet & private second courtyard adjoining bedroom
- Contemporary kitchen with near new gas cooktop & dishwasher
- Queen sized bedroom with mirrored built-in wardrobe, new curtains & direct access onto private balcony
- Modern Bathroom with separate bath tub & shower
- Separate internal laundry with clothes dryer
- Undercover secure car space with storage cage + storage

## NELSON COURT 65-69 NELSON STREET ROZELLE