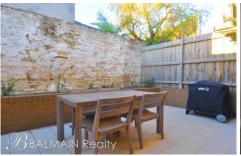

## 1/65-69 Nelson Street Rozelle NSW

Large Modern Apartment with Two Spacious Secluded Courtyards, Modern Appliances & Native Garden PROPERTY FEATURES:

- Ultra modern apartment positioned in the heart of Rozelle village
- Generous open plan living/dining with bamboo flooring & air-conditioning
- Large secluded courtyard with native garden adjoining to living & dining area
- Quiet & private second courtyard adjoining bedroom
- Contemporary kitchen with near new gas cooktop & dishwasher
- Queen sized bedroom with mirrored built-in wardrobe, new curtains & direct access onto private balcony
- Modern Bathroom with separate bath tub & shower
- Separate internal laundry with clothes dryer
- Undercover secure car space with storage cage + storage