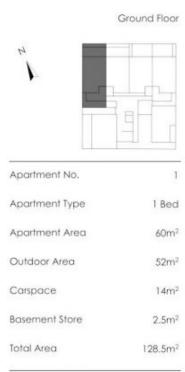

## 1 🚐 1 🚔 1 🗬

Price : Leased! \$625 per week

Building Size: 108 sqm

View: https://www.balmainrealty.com/1P2381

Note: All room sizes and areas are approximate only and may vary due to building tolerances. Please refer to contract for sale.

## NELSON COURT 65-69 NELSON STREET ROZELLE