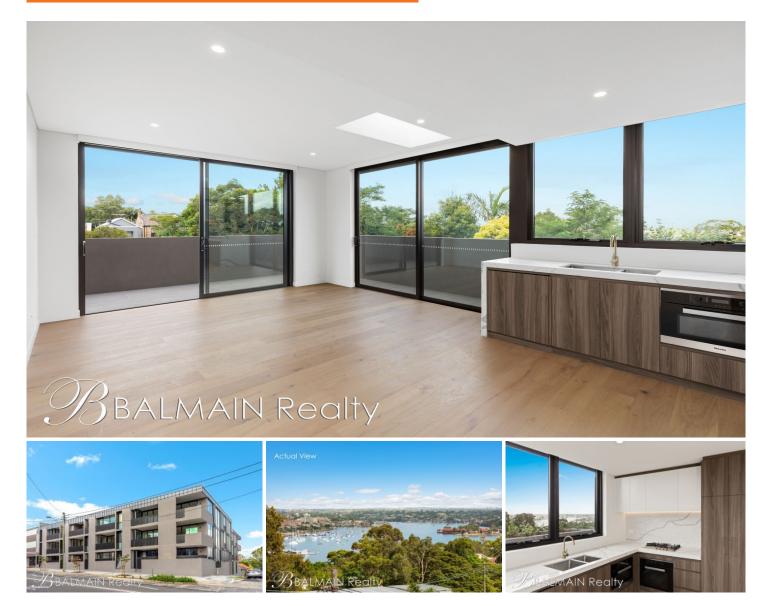

## Level 2/2.01/551 Darling Street Rozelle NSW

Simply Elegant. Be the First to View this Brand New Development in Rozelle

Be the first to view this elegant 2 bedroom apartment.

Be rewarded with superb comfort & quality with these light filled spaces offering timber finishes, community outdoor gardens & an unbeatable central location.

## Additional Features:

- North facing aspect with water views
- Timbers floors to main areas
- Designer kitchen with high end stainless steel Miele appliances, gas cooking, marble bench tops & plentiful cupboard space
- Light filled bedrooms with built in wardrobes
- Sleek and modern bathrooms with floor to ceiling tiling