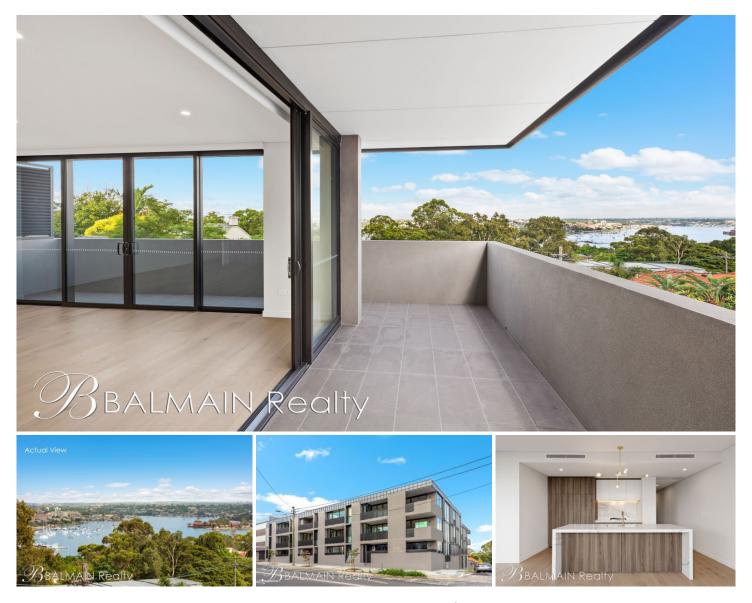

## Level 2/2.02/551 Darling Street Rozelle NSW

Simply Elegant. Be the First to View this Brand New Development in Rozelle

Be the first to view this elegant 2 bedroom apartment.

Be rewarded with superb comfort & quality with these light filled spaces offering timber finishes, community outdoor gardens & an unbeatable central location.

## Additional Features:

- North facing aspect with water views
- Timbers floors to main areas
- Designer kitchen with high end stainless steel Miele appliances, gas cooking, marble bench tops & plentiful cupboard space
- Light filled bedrooms with built in wardrobes
- Sleek and modern bathrooms with floor to ceiling tiling