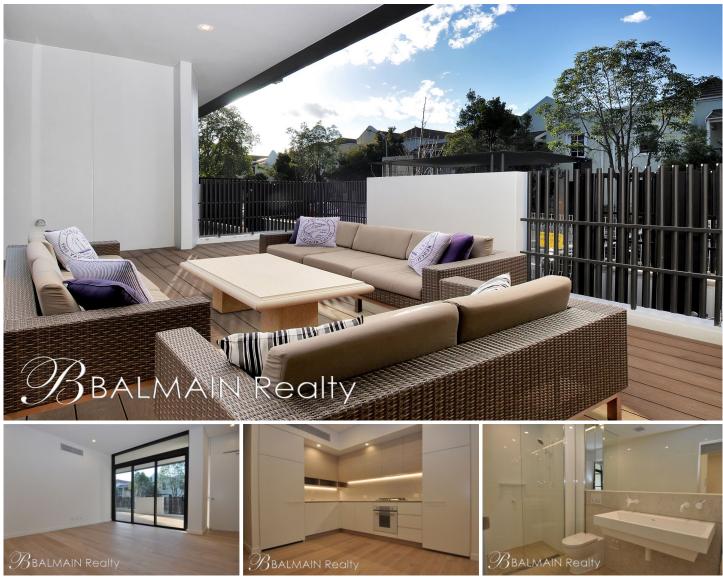

## Level G/118 Terry Street Rozelle NSW

Luxury 2 Bedroom Apartment with Unique Garden Style Courtyard & Study with Parking and Storage Cage

This open plan two-bedroom garden apartment set over 129sqm features two courtyards with private gate access so it feels like a home. The property features an additional home office/ study area with spacious light-filled interiors that take in a sun-filled northerly aspect.

Property features include;

- Opulent finishes including new timber flooring and stone benches

- Updated paint in lounge room and hallway
- High Ceiling through out the living area

2 🛏 2 📛 1 🖨

Price : Leased! \$945 per week