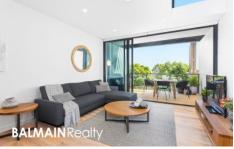

#### 202/118 Terry Street Rozelle NSW

Situated in the highly sought after 'Union Balmain' complex this split level 2 bedroom apartment with additional home office/study offers dimensions more akin to a townhouse than an apartment.

Featuring magnificent light-filled interiors that flow to a sun-filled north facing balcony that takes in leafy district views & distant water glimpses.

Residents can enjoy access to the exclusive rooftop terrace taking in city skyline & harbour views, with BBQ facilities, communal vegetable garden with the convenience of an on-site gourmet grocer & cafe, barber, day spa, bottle shop, travel agency and a selection of other fine restaurants.