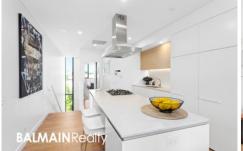

#### 202/118 Terry Street Rozelle NSW

Situated in the highly sought after 'Union Balmain' complex this split level 2 bedroom apartment with additional home office/study offers dimensions more akin to a townhouse than an apartment.

Featuring magnificent light-filled interiors that flow to a sun-filled north facing balcony that takes in leafy district views & distant water glimpses.

Residents can enjoy access to the exclusive rooftop terrace taking in city skyline & harbour views, with BBQ facilities, communal vegetable garden with the convenience of an on-site gourmet grocer & cafe, barber, day spa, bottle shop, travel agency and a selection of other fine restaurants.