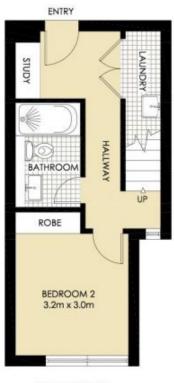

### ROZELLE 202/118 TERRY STREET "Union Balmain"

UPPER LEVEL

\*PLANS SHOWN ONLY INDICITIVE OF LAYOUT, DIMENSIONS ARE APPROXIMATE.