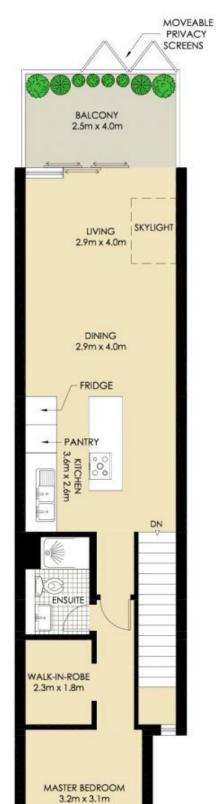

### ROZELLE 202/118 TERRY STREET "Union Balmain"

UPPER LEVEL

\*PLANS SHOWN ONLY INDICITIVE OF LAYOUT, DIMENSIONS ARE APPROXIMATE.