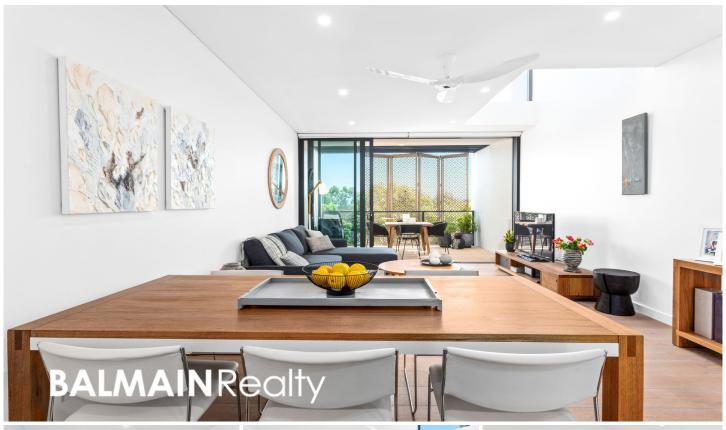

#### 202/118 Terry Street Rozelle NSW

Situated in the highly sought after 'Union Balmain' complex this split level 2 bedroom apartment with additional home office/study offers dimensions more akin to a townhouse than an apartment.

Featuring magnificent light-filled interiors that flow to a sun-filled north facing balcony that takes in leafy district views & distant water glimpses.

Residents can enjoy access to the exclusive rooftop terrace taking in city skyline & harbour views, with BBQ facilities, communal vegetable garden with the convenience of an on-site gourmet grocer & cafe, barber, day spa, bottle shop, travel agency and a selection of other fine restaurants.