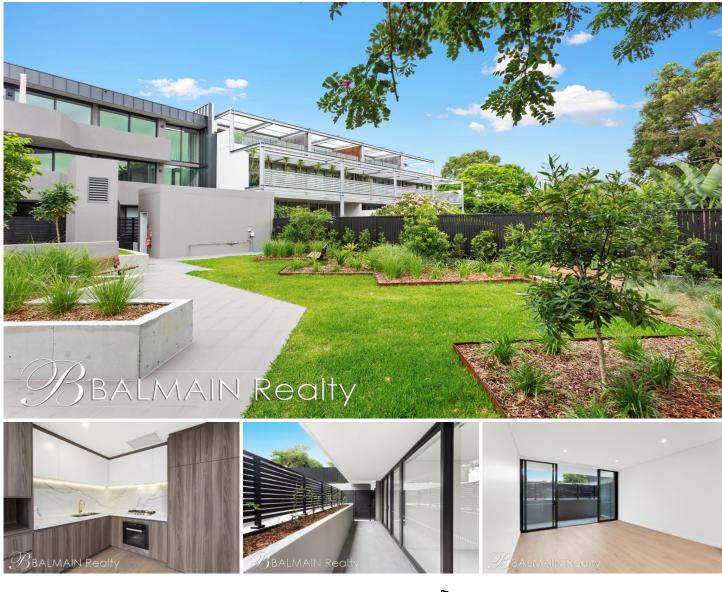

## G.01/551 Darling Street Rozelle NSW

Located on ground floor with easy pedestrian access sits this brand new, never been lived in 2 bedroom apartment.

Additional Features:

- Generous sized courtyard facing north

- Timbers floors to main areas

- Designer kitchen with high end stainless steel Miele appliances, gas cooking, marble bench tops & plentiful cupboard space

- Light filled bedrooms with built in wardrobes

- Sleek and modern bathrooms with floor to ceiling tiling featuring golden finishes & large showers with waterfall shower heads

- Spacious tiled balconies offering gas, electrical & water connections

- Storage cage