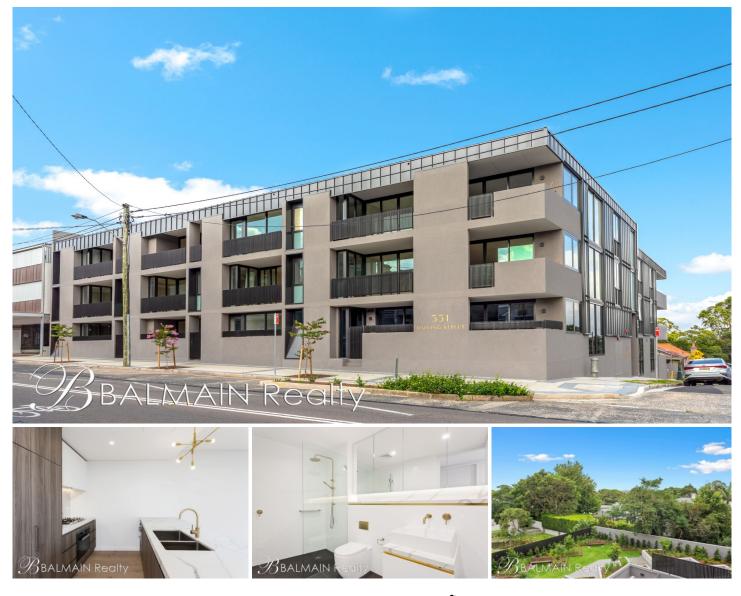

## 1.08/551 Darling Street Rozelle NSW

Located on the first floot sits this light filled 1 bedroom apartment with an extra study room in a brand new complex in the absolute heart of Rozelle.

Additional Features:

- Generous sized balcony north facing
- Timbers floors to main areas

- Designer kitchen with high end stainless steel Miele appliances, gas cooking, marble bench tops & plentiful cupboard space

- Light filled bedrooms with built in wardrobes

- Sleek and modern bathroom with floor to ceiling tiling featuring golden finishes & large showers with waterfall shower heads

- Spacious tiled balconies offering gas, electrical & water connections