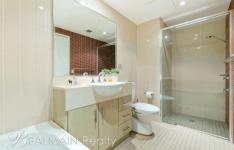

## PROPERTY FEATURES:

- Huge outdoor entertaining area (North facing aspect)
- Open plan living and dining area with air conditioning
- Contemporary kitchen with stainless steel cooking appliances
- Double sized bedrooms with mirrored built-ins
- Main bedroom features ensuite with separate bath tub
- Spacious internal laundry with dryer
- One security undercover car space