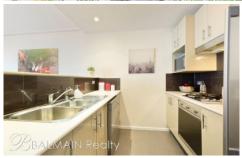

## PROPERTY FEATURES:

- Huge outdoor entertaining area (North facing aspect)
- Open plan living and dining area with air conditioning
- Contemporary kitchen with stainless steel cooking appliances
- Double sized bedrooms with mirrored built-ins
- Main bedroom features ensuite with separate bath tub
- Spacious internal laundry with dryer
- One security undercover car space