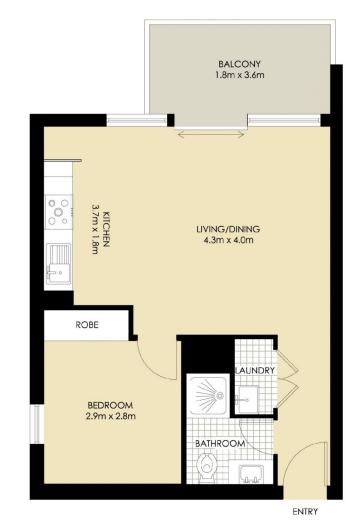

# AREA

| Total               | 71sqm |
|---------------------|-------|
| Internal & Balcony  | 48sqm |
| Car Space & Storage | 23sqm |

# ROZELLE 211/43 TERRY STREET "Atelier"

SCALE (METRES)

\*PLANS SHOWN ONLY INDICITIVE OF LAYOUT. DIMENSIONS ARE APPROXIMATE.

1300 REALTY 9818 8888 balmainrealty.com