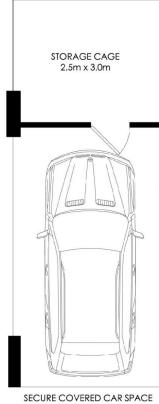

# AREA

| Total               | 71sqm |
|---------------------|-------|
| Internal & Balcony  | 48sqm |
| Car Space & Storage | 23sqm |

#### INSPECT

As advertised or by appointment

5.3m x 3.0m (NOT ACTUAL LOCATION)

 $\langle \rangle$ 