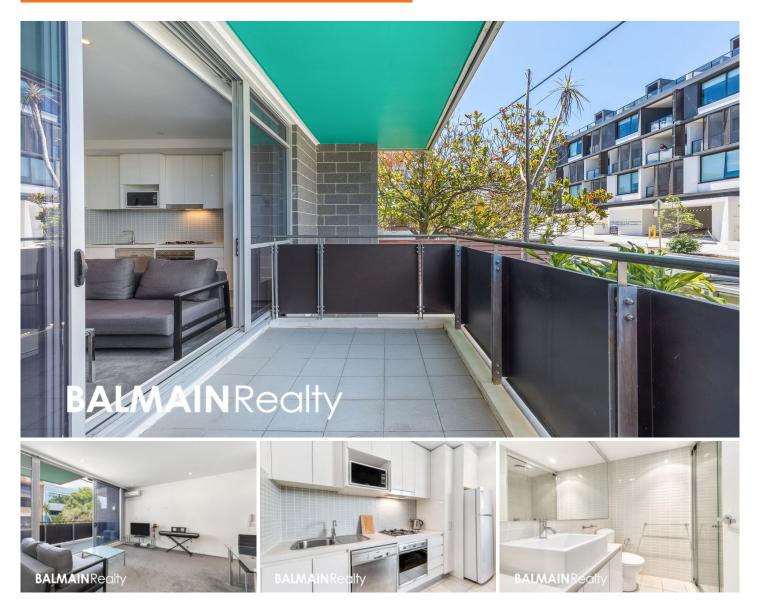

#### 211/43 Terry Street Rozelle NSW

Set in the highly sought after 'Atelier' complex this one bedroom apartment features modern interiors, air-conditioning, secure parking with an additional lock up storage cage.

Located just a moments stroll to Bridgewater Park & the Bay Run, express public transport with the convenience of neighbourhood shops including a gourmet grocer & cafe, barber, day spa, bottle shop, travel agent & a selection of other fine restaurants.

This vibrant location is the perfect address for the first home buyer, professional on the go or investor alike. Currently leased at \$615 p/w until March 2019.