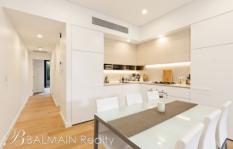

## Level G/5 Nagurra Place Rozelle NSW

Prestige Garden Style One Bedroom Plus Study PROPERTY FEATURES:

- North facing sun drenched terrace with garden and perfect for entertaining
- Separate Home Office/Study Area
- Ducted air-conditioning throughout
- Spacious and bright open plan living
- Modern kitchen with SMEG stainless steel appliances and built-in dishwasher and microwave
- Built-in Fridge
- Large bedroom with built-in wardrobes & ceiling fan
- Stylish modern bathroom
- Internal laundry with clothes dryer and Washing machine
- Secure undercover car space with lift access
- Lock up storage cage
- Security building with intercom, electronic key card access