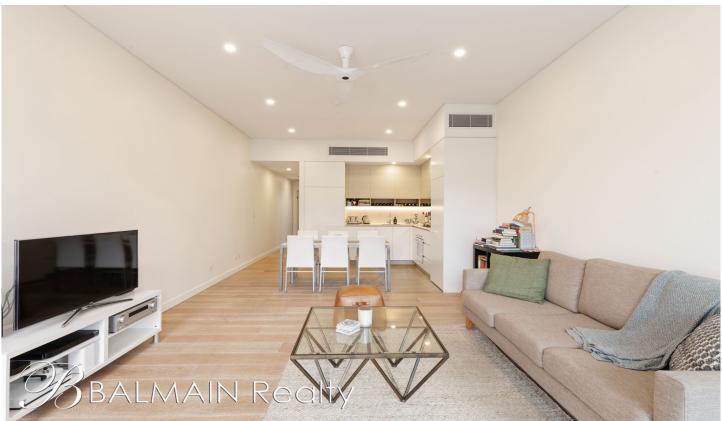

## Level G/5 Nagurra Place Rozelle NSW

Prestige Garden Style One Bedroom Plus Study PROPERTY FEATURES:

- North facing sun drenched terrace with garden and perfect for entertaining
- Separate Home Office/Study Area
- Ducted air-conditioning throughout
- Spacious and bright open plan living
- Modern kitchen with SMEG stainless steel appliances and built-in dishwasher and microwave
- Built-in Fridge
- Large bedroom with built-in wardrobes & ceiling fan
- Stylish modern bathroom
- Internal laundry with clothes dryer and Washing machine
- Secure undercover car space with lift access
- Lock up storage cage
- Security building with intercom, electronic key card access