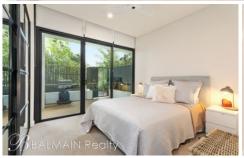

## Level G/5 Nagurra Place Rozelle NSW

Prestige Garden Style One Bedroom Plus Study PROPERTY FEATURES:

- North facing sun drenched terrace with garden and perfect for entertaining
- Separate Home Office/Study Area
- Ducted air-conditioning throughout
- Spacious and bright open plan living
- Modern kitchen with SMEG stainless steel appliances and built-in dishwasher and microwave
- Built-in Fridge
- Large bedroom with built-in wardrobes & ceiling fan
- Stylish modern bathroom
- Internal laundry with clothes dryer and Washing machine
- Secure undercover car space with lift access
- Lock up storage cage
- Security building with intercom, electronic key card access