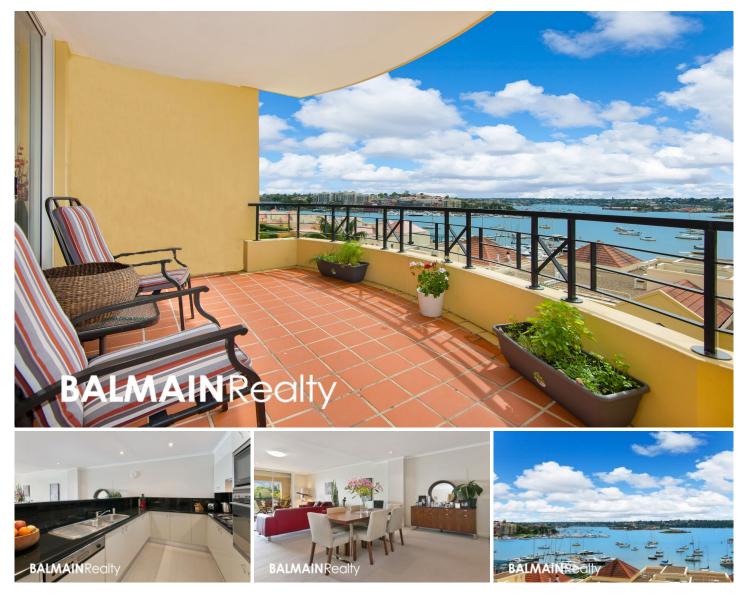

## 159/5 Wulumay Close Rozelle NSW

Spectacular 3-bedroom, North-facing apartment with Study/Media room

North facing apartment with waterviews sitting in "The Escarpments" of popular Balmain Cove.

Lifestyle offerings include:

- Panoramic views of tranquil waters & landscaped gardens
- Sunny spacious terrace

- A living room or grand proportions that flows out to the entertaining terrace.

- Sun filled with side windows, featuring plantation shutters and holland blinds

- Study area/media room off the lounge area with storage

- Contemporary kitchen with stainless steel European cooking appliances including dishwasher

- Master bedroom features mirrored built-in wardrobes with